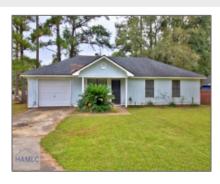

## 303 Nottingham Way, Hinesville, Liberty, Georgia, United States 31313

1,246~Sqft - 303~Nottingham~Way,~Hinesville, Liberty, Georgia, United States 31313

## **Basic Details**

| Price:             | \$215,000                |  |
|--------------------|--------------------------|--|
| Lot Size:          | 0.22 Acre                |  |
| Rooms:             | 6                        |  |
| Bedrooms:          | 3                        |  |
| Bathrooms:         | 2                        |  |
| Half Bathrooms:    | 0                        |  |
| Square Footage:    | 1,246 Sqft               |  |
| Year Built:        | 1987                     |  |
| Subdivision:       | Courtland                |  |
| Listing Type:      | For Sale                 |  |
| Elementary School: | Frank Long<br>Elementary |  |
| Middle School:     | Lewis Frasier Middle     |  |
| High School:       | Liberty County High      |  |
|                    |                          |  |

## **Features**

| √         | Style:            | Ranch              |
|-----------|-------------------|--------------------|
| $\sqrt{}$ | Construct/Siding: | Wood Siding        |
| $\sqrt{}$ | Roof:             | Shingle            |
| $\sqrt{}$ | Car Storage:      | Garage, One Car    |
| $\sqrt{}$ | Fence:            | Chain Link         |
| $\sqrt{}$ | FireplaceLocation | Living Room        |
| $\sqrt{}$ | Dining:           | Formal Dining Room |