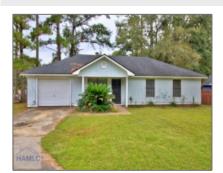

## 303 Nottingham Way, Hinesville, Liberty, Georgia, United States 31313

1,246~Sqft - 303~Nottingham~Way,~Hinesville, Liberty, Georgia, United States 31313

## **Basic Details**

| Price:             | \$215,000                |  |
|--------------------|--------------------------|--|
| Lot Size:          | 0.22 Acre                |  |
| Rooms:             | 6                        |  |
| Bedrooms:          | 3                        |  |
| Bathrooms:         | 2                        |  |
| Half Bathrooms:    | 0                        |  |
| Square Footage:    | 1,246 Sqft               |  |
| Year Built:        | 1987                     |  |
| Subdivision:       | Courtland                |  |
| Listing Type:      | For Sale                 |  |
| Elementary School: | Frank Long<br>Elementary |  |
| Middle School:     | Lewis Frasier Middle     |  |
| High School:       | Liberty County High      |  |
|                    |                          |  |

## **Features**

| √         | Style:            | Ranch              |
|-----------|-------------------|--------------------|
| $\sqrt{}$ | Construct/Siding: | Wood Siding        |
| $\sqrt{}$ | Roof:             | Shingle            |
| $\sqrt{}$ | Car Storage:      | Garage, One Car    |
| $\sqrt{}$ | Fence:            | Chain Link         |
| $\sqrt{}$ | FireplaceLocation | Living Room        |
| $\sqrt{}$ | Dining:           | Formal Dining Room |