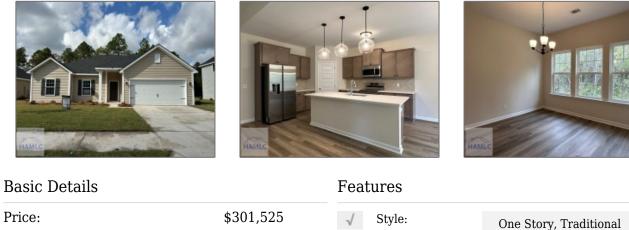

## 88 Glendale Lane, Hinesville, Liberty, Georgia, United States 31313

1,926 Sqft - 88 Glendale Lane, Hinesville, Liberty, Georgia, United States 31313

| Price:             | \$301,525                   |              | Style:                                                     | One Story, Traditional                  |
|--------------------|-----------------------------|--------------|------------------------------------------------------------|-----------------------------------------|
| Lot Size:          | 0.17 Acre                   | $\checkmark$ | Construct/Siding:                                          | Vinyl Siding                            |
| Rooms:             | 11                          |              | Roof:                                                      | Shingle                                 |
| Bedrooms:          | 4                           | ,            |                                                            | Ū                                       |
| Bathrooms:         | 2                           | $\checkmark$ | Car Storage:                                               | Attached, Two Car,<br>Garage            |
| Half Bathrooms:    | 0                           |              | Exterior<br>Features:<br>FireplaceLocation<br>:<br>Dining: | See Remarks                             |
| Square Footage:    | 1,926 Sqft                  | /            |                                                            |                                         |
| Year Built:        | 2024                        |              |                                                            | Family Room, Electric                   |
| Subdivision:       | The Glen at 15 West         | $\checkmark$ |                                                            | Dining/kitchen Combo,<br>Eat-in Kitchen |
| Listing Type:      | For Sale                    |              |                                                            |                                         |
| Elementary School: | Waldo Pafford<br>Elementary |              |                                                            |                                         |
| Middle School:     | Snelson Golden<br>Middle    |              |                                                            |                                         |
| High School:       | Bradwell Institute          |              |                                                            |                                         |
| Property Status:   | Active                      |              |                                                            |                                         |
| Address Map        |                             | -            |                                                            |                                         |
| Latitude:          | N31° 50' 22''               |              |                                                            |                                         |
| Longitude:         | W82° 20' 52.6''             |              |                                                            |                                         |
|                    |                             |              |                                                            |                                         |