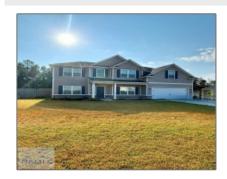

## 276 Bobwhite Trail NE, Ludowici, Long, Georgia, United States 31316 2,724 Sqft - 276 Bobwhite Trail NE, Ludowici,

Long, Georgia, United States 31316

## **Basic Details**

| Price:           | \$328,000  |  |
|------------------|------------|--|
| Rooms:           | 10         |  |
| Bedrooms:        | 4          |  |
| Bathrooms:       | 2          |  |
| Half Bathrooms:  | 1          |  |
| Square Footage:  | 2,724 Sqft |  |
| Year Built:      | 2020       |  |
| Subdivision:     | Huntington |  |
| Listing Type:    | For Sale   |  |
| Property Status: | Active     |  |
|                  |            |  |

## Features

| √         | Style:              | Two Story          |
|-----------|---------------------|--------------------|
| $\sqrt{}$ | Construct/Siding:   | Vinyl Siding       |
| $\sqrt{}$ | Roof:               | Shingle            |
| $\sqrt{}$ | Car Storage:        | Two Car            |
| $\sqrt{}$ | Fence:              | Privacy            |
| $\sqrt{}$ | FireplaceLocation : | Family Room        |
| $\sqrt{}$ | Dining:             | Formal Dining Room |