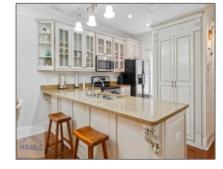

## **Basic Details** Features Price: \$229,900 Style: Other Rooms: 7 Construct/Siding: ~ Vinyl Siding Bedrooms: 3 Roof: Shingle Bathrooms: 2 Car Storage: ~ **Parking Spaces** Half Bathrooms: 0 Exterior $\sqrt{}$ Balcony 1,288 Sqft Square Footage: Features: Dining: $\sqrt{}$ Year Built: 2007 Dining/kitchen Combo Subdivision: Hammocks at Sapelo Listing Type: For Sale Property Status: Active Address Map N31° 34' 29.3'' Latitude: W82° 40' 4.5" Longitude: