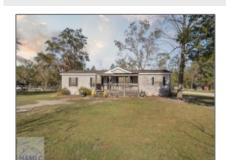

## 3647 Highway 169, Glennville, Tattnall, Georgia, United States 30427

1,904 Sqft - 3647 Highway 169, Glennville, Tattnall, Georgia, United States 30427

| Basic Details      |                                     |
|--------------------|-------------------------------------|
| Price:             | \$190,000                           |
| Lot Size:          | 1.10 Acre                           |
| Rooms:             | 6                                   |
| Bedrooms:          | 3                                   |
| Bathrooms:         | 2                                   |
| Half Bathrooms:    | 0                                   |
| Square Footage:    | 1,904 Sqft                          |
| Year Built:        | 2008                                |
| Subdivision:       | NONE                                |
| Listing Type:      | For Sale                            |
| Elementary School: | South Tattnall<br>Elementary School |
| Middle School:     | South Tattnall Middle               |