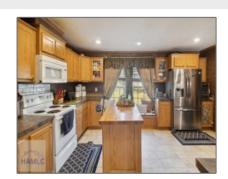

## **Features**

| √         | Style:              | Mobile Home        |
|-----------|---------------------|--------------------|
| $\sqrt{}$ | Construct/Siding:   | Vinyl Siding       |
| $\sqrt{}$ | Roof:               | Metal              |
| $\sqrt{}$ | FireplaceLocation : | Living Room        |
| $\sqrt{}$ | Dining:             | Formal Dining Room |