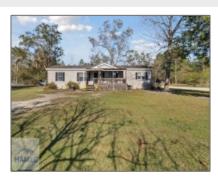

## 3647 Highway 169, Glennville, Tattnall, Georgia, United States 30427

1,904 Sqft - 3647 Highway 169, Glennville, Tattnall, Georgia, United States 30427

| Basic Details      |                                     |
|--------------------|-------------------------------------|
| Price:             | \$190,000                           |
| Lot Size:          | 1.10 Acre                           |
| Rooms:             | 6                                   |
| Bedrooms:          | 3                                   |
| Bathrooms:         | 2                                   |
| Half Bathrooms:    | 0                                   |
| Square Footage:    | 1,904 Sqft                          |
| Year Built:        | 2008                                |
| Subdivision:       | NONE                                |
| Listing Type:      | For Sale                            |
| Elementary School: | South Tattnall<br>Elementary School |
| Middle School:     | South Tattnall Middle               |