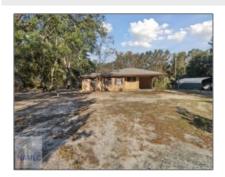

## 3537 Highway 169, Glennville, Georgia 30427

1,126 Sqft - 3537 Highway 169, Glennville, Tattnall, Georgia, United States 30427

| -   | •   | _  |     | 1  |
|-----|-----|----|-----|----|
| Rag | SIC | De | tai | IC |

| Basic Details      |                                     |  |
|--------------------|-------------------------------------|--|
| Price:             | \$145,000                           |  |
| Lot Size:          | 1.40 Acre                           |  |
| Rooms:             | 6                                   |  |
| Bedrooms:          | 3                                   |  |
| Bathrooms:         | 1                                   |  |
| Half Bathrooms:    | 1                                   |  |
| Square Footage:    | 1,126 Sqft                          |  |
| Year Built:        | 1980                                |  |
| Subdivision:       | NONE                                |  |
| Listing Type:      | For Sale                            |  |
| Elementary School: | South Tattnall<br>Elementary School |  |
| Middle School:     | South Tattnall Middle<br>School     |  |
| High School:       | Tattnall County High<br>School      |  |
| Property Status:   | Active                              |  |
|                    |                                     |  |

## Features

| $\sqrt{}$ | Style:            | Ranch                |
|-----------|-------------------|----------------------|
| $\sqrt{}$ | Construct/Siding: | Brick                |
| $\sqrt{}$ | Roof:             | Metal                |
| $\sqrt{}$ | Car Storage:      | Carport, One Car     |
| $\sqrt{}$ | Dining:           | Dining/kitchen Combo |