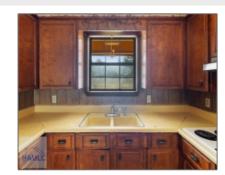

| Basic Details      |                                     |  |
|--------------------|-------------------------------------|--|
| Price:             | \$145,000                           |  |
| Lot Size:          | 1.40 Acre                           |  |
| Rooms:             | 6                                   |  |
| Bedrooms:          | 3                                   |  |
| Bathrooms:         | 1                                   |  |
| Half Bathrooms:    | 1                                   |  |
| Square Footage:    | 1,126 Sqft                          |  |
| Year Built:        | 1980                                |  |
| Subdivision:       | NONE                                |  |
| Listing Type:      | For Sale                            |  |
| Elementary School: | South Tattnall<br>Elementary School |  |
| Middle School:     | South Tattnall Middle<br>School     |  |
| High School:       | Tattnall County High<br>School      |  |
| Property Status:   | Active                              |  |
|                    |                                     |  |

## Features

| $\sqrt{}$ | Style:            | Ranch                |
|-----------|-------------------|----------------------|
| $\sqrt{}$ | Construct/Siding: | Brick                |
| $\sqrt{}$ | Roof:             | Metal                |
| $\sqrt{}$ | Car Storage:      | Carport, One Car     |
| $\sqrt{}$ | Dining:           | Dining/kitchen Combo |