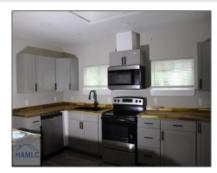

## Features

| √         | Style:            | Ranch          |
|-----------|-------------------|----------------|
| $\sqrt{}$ | Construct/Siding: | Wood Siding    |
| $\sqrt{}$ | Roof:             | Shingle        |
| $\sqrt{}$ | Car Storage:      | Unpaved        |
| $\sqrt{}$ | Dining:           | Eat-in Kitchen |