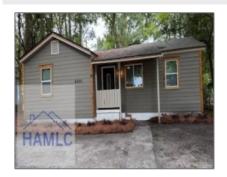

## 2510 Florida Avenue, Screven, Georgia 31404

726 Sqft - 2510 Florida Avenue, Screven, Chatham, Georgia, United States 31404

## Basic Details

| Price:             | \$245,000 |
|--------------------|-----------|
| Rooms:             | 5         |
| Bedrooms:          | 2         |
| Bathrooms:         | 1         |
| Half Bathrooms:    | 0         |
| Square Footage:    | 726 Sqft  |
| Year Built:        | 1953      |
| Subdivision:       | Avondale  |
| Listing Type:      | For Sale  |
| Elementary School: | SHUMAN    |
| Middle School:     | HUBERT    |
| High School:       | Savannah  |