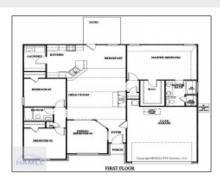

#### Price: \$275,275 Lot Size: $0.55 \; Acre$ Rooms: 10 Bedrooms: 4 Bathrooms: 2 0 Half Bathrooms: Square Footage: 1,565 Sqft Year Built: 2024 Doctor's Creek Subdivision: Subdivision For Sale Listing Type: