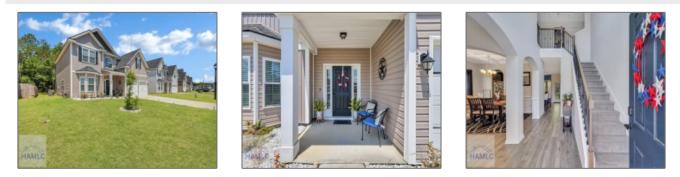

## 235 Sapwood Way, Hinesville, Liberty, Georgia, United States 31313

2,618 Sqft - 235 Sapwood Way, Hinesville, Liberty, Georgia, United States 31313

| Basic Details    |                 | Features |       |
|------------------|-----------------|----------|-------|
| Price:           | \$2,200         | √ Style: | House |
| Rooms:           | 10              |          |       |
| Bedrooms:        | 4               |          |       |
| Bathrooms:       | 2               |          |       |
| Half Bathrooms:  | 1               |          |       |
| Square Footage:  | 2,618 Sqft      |          |       |
| Year Built:      | 2021            |          |       |
| Subdivision:     | Tranquil South  |          |       |
| Listing Type:    | For Rent        |          |       |
| Property Status: | Active          |          |       |
| Address Map      |                 | -        |       |
| Latitude:        | N31° 51' 32.2'' |          |       |
| Longitude:       | W82° 26' 39.8'' |          |       |