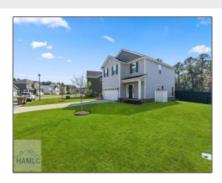

# 168 Wexford Drive, Richmond Hill, Georgia 31324

#### Price: \$450,000 Lot Size: 0.20 Acre Rooms: 5 4 Bedrooms: 2 Bathrooms: 1 Half Bathrooms: Square Footage: 2,145 Sqft Year Built: 2021 Subdivision: Wexford For Sale Listing Type: **Property Status:** Active

## Features

| $\sqrt{}$ | Style:                | Two Story, Traditional                  |
|-----------|-----------------------|-----------------------------------------|
| $\sqrt{}$ | Construct/Siding:     | Vinyl Siding, Brick                     |
| $\sqrt{}$ | Roof:                 | Shingle                                 |
| $\sqrt{}$ | Car Storage:          | Attached, Two Car,<br>Garage            |
| $\sqrt{}$ | Exterior<br>Features: | See Remarks                             |
| $\sqrt{}$ | Fence:                | Privacy, Back Yard                      |
| $\sqrt{}$ | Dining:               | Dining/kitchen Combo,<br>Eat-in Kitchen |