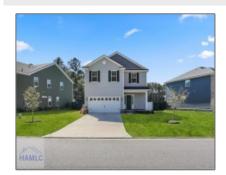

# 168 Wexford Drive, Richmond Hill, Georgia 31324

#### Price: \$450,000 Lot Size: 0.20 Acre Rooms: 5 4 Bedrooms: 2 Bathrooms: 1 Half Bathrooms: Square Footage: 2,145 Sqft Year Built: 2021 Subdivision: Wexford For Sale Listing Type: **Property Status:** Active