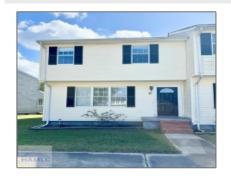

## 1100 Pineland Avenue, Hinesville, Georgia 31313

1,400 Sqft - 1100 Pineland Avenue, Hinesville, Liberty, Georgia, United States 31313

## **Basic Details**

| Price:           | \$119,000                     |
|------------------|-------------------------------|
| Rooms:           | 8                             |
| Bedrooms:        | 3                             |
| Bathrooms:       | 2                             |
| Half Bathrooms:  | 1                             |
| Square Footage:  | 1,400 Sqft                    |
| Year Built:      | 1984                          |
| Subdivision:     | Colonial Park<br>Condominiums |
| Listing Type:    | For Sale                      |
| Property Status: | Active                        |

## Features

| √ S       | Style:            | Townhome             |
|-----------|-------------------|----------------------|
| √ (       | Construct/Siding: | Vinyl Siding         |
| $\sqrt{}$ | Roof:             | Shingle              |
| √ (       | Car Storage:      | Parking Spaces       |
| √ I       | Dining:           | Dining/kitchen Combo |