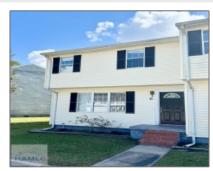

## 1100 Pineland Avenue, Hinesville, Georgia 31313

1,400 Sqft - 1100 Pineland Avenue, Hinesville, Liberty, Georgia, United States 31313

## **Basic Details**

| Price:           | \$119,000                     |
|------------------|-------------------------------|
| Rooms:           | 8                             |
| Bedrooms:        | 3                             |
| Bathrooms:       | 2                             |
| Half Bathrooms:  | 1                             |
| Square Footage:  | 1,400 Sqft                    |
| Year Built:      | 1984                          |
| Subdivision:     | Colonial Park<br>Condominiums |
| Listing Type:    | For Sale                      |
| Property Status: | Active                        |

## Features

| √ S       | Style:            | Townhome             |
|-----------|-------------------|----------------------|
| √ (       | Construct/Siding: | Vinyl Siding         |
| $\sqrt{}$ | Roof:             | Shingle              |
| √ (       | Car Storage:      | Parking Spaces       |
| √ I       | Dining:           | Dining/kitchen Combo |