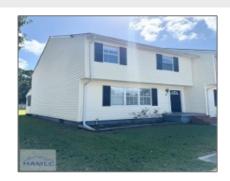

## 1100 Pineland Avenue, Hinesville, Georgia 31313

1,400 Sqft - 1100 Pineland Avenue, Hinesville, Liberty, Georgia, United States 31313

## **Basic Details**

| Price:           | \$119,000                     |
|------------------|-------------------------------|
| Rooms:           | 8                             |
| Bedrooms:        | 3                             |
| Bathrooms:       | 2                             |
| Half Bathrooms:  | 1                             |
| Square Footage:  | 1,400 Sqft                    |
| Year Built:      | 1984                          |
| Subdivision:     | Colonial Park<br>Condominiums |
| Listing Type:    | For Sale                      |
| Property Status: | Active                        |

## Features

| √ S       | Style:            | Townhome             |
|-----------|-------------------|----------------------|
| √ (       | Construct/Siding: | Vinyl Siding         |
| $\sqrt{}$ | Roof:             | Shingle              |
| √ (       | Car Storage:      | Parking Spaces       |
| √ I       | Dining:           | Dining/kitchen Combo |