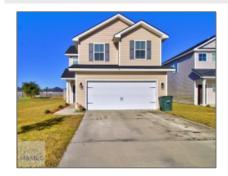

## 14 Cohen Drive, Hinesville, Liberty, Georgia, United States 31313

| Basic |  |  |
|-------|--|--|
|       |  |  |
|       |  |  |
|       |  |  |

| Basic Details      |                            |
|--------------------|----------------------------|
| Price:             | \$259,900                  |
| Lot Size:          | 0.17 Acre                  |
| Rooms:             | 7                          |
| Bedrooms:          | 3                          |
| Bathrooms:         | 2                          |
| Half Bathrooms:    | 0                          |
| Square Footage:    | 1,423 Sqft                 |
| Year Built:        | 2021                       |
| Subdivision:       | Independence<br>Settlement |
| Listing Type:      | For Sale                   |
| Elementary School: | Waldo Pafford              |