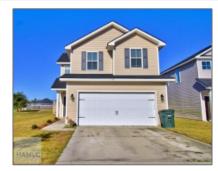

## 14 Cohen Drive, Hinesville, Liberty, Georgia, United States 31313

| Basic |  |  |
|-------|--|--|
|       |  |  |
|       |  |  |
|       |  |  |

| Basic Details      |                            |
|--------------------|----------------------------|
| Price:             | \$259,900                  |
| Lot Size:          | 0.17 Acre                  |
| Rooms:             | 7                          |
| Bedrooms:          | 3                          |
| Bathrooms:         | 2                          |
| Half Bathrooms:    | 0                          |
| Square Footage:    | 1,423 Sqft                 |
| Year Built:        | 2021                       |
| Subdivision:       | Independence<br>Settlement |
| Listing Type:      | For Sale                   |
| Elementary School: | Waldo Pafford              |