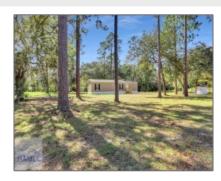

## 370 Briarwood Road, Jesup, Georgia 31545

1,344 Sqft - 370 Briarwood Road, Jesup, Wayne, Georgia, United States 31545

| Basic |  |  |
|-------|--|--|
|       |  |  |
|       |  |  |
|       |  |  |

## Features

| Price:           | \$1,100    | √ St |
|------------------|------------|------|
| Rooms:           | 7          |      |
| Bedrooms:        | 2          |      |
| Bathrooms:       | 2          |      |
| Half Bathrooms:  | 0          |      |
| Square Footage:  | 1,344 Sqft |      |
| Year Built:      | 2024       |      |
| Subdivision:     | NONE       |      |
| Listing Type:    | For Rent   |      |
| Property Status: | Active     |      |
|                  |            |      |

| / | Style: | Mobile Home |  |
|---|--------|-------------|--|
|   |        |             |  |
|   |        |             |  |
|   |        |             |  |
|   |        |             |  |
|   |        |             |  |
|   |        |             |  |
|   |        |             |  |
|   |        |             |  |