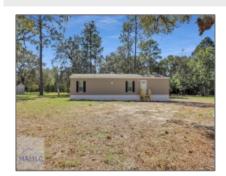

## 370 Briarwood Road, Jesup, Georgia 31545

1,344 Sqft - 370 Briarwood Road, Jesup, Wayne, Georgia, United States 31545

| Basic |  |  |
|-------|--|--|
|       |  |  |
|       |  |  |
|       |  |  |

## Features

| Price:           | \$1,100    | √ St |
|------------------|------------|------|
| Rooms:           | 7          |      |
| Bedrooms:        | 2          |      |
| Bathrooms:       | 2          |      |
| Half Bathrooms:  | 0          |      |
| Square Footage:  | 1,344 Sqft |      |
| Year Built:      | 2024       |      |
| Subdivision:     | NONE       |      |
| Listing Type:    | For Rent   |      |
| Property Status: | Active     |      |
|                  |            |      |

| / | Style: | Mobile Home |  |
|---|--------|-------------|--|
|   |        |             |  |
|   |        |             |  |
|   |        |             |  |
|   |        |             |  |
|   |        |             |  |
|   |        |             |  |
|   |        |             |  |
|   |        |             |  |