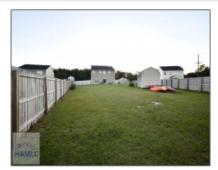

## 35 Enclave Way NE, Ludowici, Long, Georgia, United States 31316 2,864 Sqft - 35 Enclave Way NE, Ludowici, Long, Georgia, United States 31316

| Basic Details    |                 | Features                                                                   |
|------------------|-----------------|----------------------------------------------------------------------------|
| Price:           | \$349,900       | √ Style: Two Story, Contemporary                                           |
| Lot Size:        | 0.51 Acre       | ✓ Construct/Siding: Vinyl Siding                                           |
| Rooms:           | 9               | ✓ Roof: Shingle, Other                                                     |
| Bedrooms:        | 4               |                                                                            |
| Bathrooms:       | 2               | √ Car Storage: Garage Door Opener, Two Car, Garage                         |
| Half Bathrooms:  | 1               | √ Exterior See Remarks                                                     |
| Square Footage:  | 2,864 Sqft      | Features:                                                                  |
| Year Built:      | 2021            | Pining                                                                     |
| Subdivision:     | Palmer Place    | ✓     Dining:     Eat-in Kitchen, Formal       Dining Room     Dining Room |
| Listing Type:    | For Sale        |                                                                            |
| Property Status: | Active          |                                                                            |
| Address Map      |                 |                                                                            |
| Latitude:        | N31° 46' 50.6'' |                                                                            |
| Longitude:       | W82° 16' 47.6'' |                                                                            |