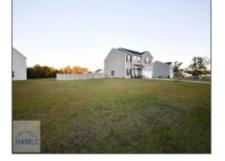

## 35 Enclave Way NE, Ludowici, Long, Georgia, United States 31316 2,864 Sqft - 35 Enclave Way NE, Ludowici, Long, Georgia, United States 31316

| Basic Details    |                 | Features                                                                   |
|------------------|-----------------|----------------------------------------------------------------------------|
| Price:           | \$349,900       | √ Style: Two Story, Contemporary                                           |
| Lot Size:        | 0.51 Acre       | ✓ Construct/Siding: Vinyl Siding                                           |
| Rooms:           | 9               | ✓ Roof: Shingle, Other                                                     |
| Bedrooms:        | 4               |                                                                            |
| Bathrooms:       | 2               | √ Car Storage: Garage Door Opener, Two Car, Garage                         |
| Half Bathrooms:  | 1               | √ Exterior See Remarks                                                     |
| Square Footage:  | 2,864 Sqft      | Features:                                                                  |
| Year Built:      | 2021            | Pining                                                                     |
| Subdivision:     | Palmer Place    | ✓     Dining:     Eat-in Kitchen, Formal       Dining Room     Dining Room |
| Listing Type:    | For Sale        |                                                                            |
| Property Status: | Active          |                                                                            |
| Address Map      |                 |                                                                            |
| Latitude:        | N31° 46' 50.6'' |                                                                            |
| Longitude:       | W82° 16' 47.6'' |                                                                            |