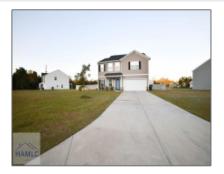

## 35 Enclave Way NE, Ludowici, Long, Georgia, United States 31316 2,864 Sqft - 35 Enclave Way NE, Ludowici, Long, Georgia, United States 31316

| Basic Details    |                 | Features                                                                   |
|------------------|-----------------|----------------------------------------------------------------------------|
| Price:           | \$349,900       | √ Style: Two Story, Contemporary                                           |
| Lot Size:        | 0.51 Acre       | ✓ Construct/Siding: Vinyl Siding                                           |
| Rooms:           | 9               | ✓ Roof: Shingle, Other                                                     |
| Bedrooms:        | 4               |                                                                            |
| Bathrooms:       | 2               | √ Car Storage: Garage Door Opener, Two Car, Garage                         |
| Half Bathrooms:  | 1               | √ Exterior See Remarks                                                     |
| Square Footage:  | 2,864 Sqft      | Features:                                                                  |
| Year Built:      | 2021            | Pining                                                                     |
| Subdivision:     | Palmer Place    | ✓     Dining:     Eat-in Kitchen, Formal       Dining Room     Dining Room |
| Listing Type:    | For Sale        |                                                                            |
| Property Status: | Active          |                                                                            |
| Address Map      |                 |                                                                            |
| Latitude:        | N31° 46' 50.6'' |                                                                            |
| Longitude:       | W82° 16' 47.6'' |                                                                            |