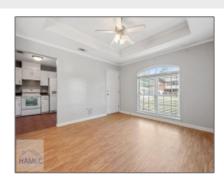

## 2 Idus Lane, Hinesville, Liberty,

Georgia, United States 31313
1,279 Sqft - 2 Idus Lane, Hinesville, Liberty,
Georgia, United States 31313

| Basic Details | Features |
|---------------|----------|
| Basic Details | Features |

| Price:             | \$219,900<br>10             | <b>√</b>  | Style:                | Ranch, One Story,<br>Traditional  |
|--------------------|-----------------------------|-----------|-----------------------|-----------------------------------|
| Bedrooms:          | 3                           | √         | Construct/Siding:     | Brick                             |
| Bathrooms:         | 2                           | $\sqrt{}$ | Roof:                 | Shingle                           |
| Half Bathrooms:    | 0                           | $\sqrt{}$ | √ Car Storage:        | Attached, One Car,<br>Parking Pad |
| Square Footage:    | 1,279 Sqft                  |           |                       |                                   |
| Year Built:        | 2007                        | √         | Exterior<br>Features: | Other                             |
| Subdivision:       | Devereaux Place             | $\sqrt{}$ | Fence:                | Privacy, Back Yard                |
| Listing Type:      | For Sale                    | $\sqrt{}$ | Dining:               | Eat-in Kitchen, Formal            |
| Elementary School: | Taylors Creek<br>Elementary |           |                       | Dining Room                       |
| Middle School:     | Snelson Golden<br>Middle    |           |                       |                                   |
| High School:       | Bradwell Institute          |           |                       |                                   |
| Property Status:   | Active Contingent           |           |                       |                                   |
| Address Map        |                             | -         |                       |                                   |