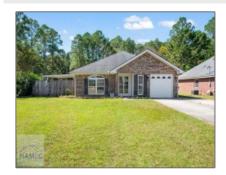

## 2 Idus Lane, Hinesville, Liberty,

Georgia, United States 31313
1,279 Sqft - 2 Idus Lane, Hinesville, Liberty,
Georgia, United States 31313

| Basic Details | Features |
|---------------|----------|
| Basic Details | Features |

| Price:             | \$219,900<br>10             | <b>√</b>  | Style:                | Ranch, One Story,<br>Traditional  |
|--------------------|-----------------------------|-----------|-----------------------|-----------------------------------|
| Bedrooms:          | 3                           | √         | Construct/Siding:     | Brick                             |
| Bathrooms:         | 2                           | $\sqrt{}$ | Roof:                 | Shingle                           |
| Half Bathrooms:    | 0                           | $\sqrt{}$ | √ Car Storage:        | Attached, One Car,<br>Parking Pad |
| Square Footage:    | 1,279 Sqft                  |           |                       |                                   |
| Year Built:        | 2007                        | √         | Exterior<br>Features: | Other                             |
| Subdivision:       | Devereaux Place             | $\sqrt{}$ | Fence:                | Privacy, Back Yard                |
| Listing Type:      | For Sale                    | $\sqrt{}$ | Dining:               | Eat-in Kitchen, Formal            |
| Elementary School: | Taylors Creek<br>Elementary |           |                       | Dining Room                       |
| Middle School:     | Snelson Golden<br>Middle    |           |                       |                                   |
| High School:       | Bradwell Institute          |           |                       |                                   |
| Property Status:   | Active Contingent           |           |                       |                                   |
| Address Map        |                             | -         |                       |                                   |