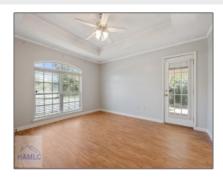

## 2 Idus Lane, Hinesville, Liberty,

Georgia, United States 31313
1,279 Sqft - 2 Idus Lane, Hinesville, Liberty,
Georgia, United States 31313

| Basic Details | Features |
|---------------|----------|
| Basic Details | Features |

| Price:             | \$219,900<br>10             | <b>√</b>  | Style:                | Ranch, One Story,<br>Traditional  |
|--------------------|-----------------------------|-----------|-----------------------|-----------------------------------|
| Bedrooms:          | 3                           | √         | Construct/Siding:     | Brick                             |
| Bathrooms:         | 2                           | $\sqrt{}$ | Roof:                 | Shingle                           |
| Half Bathrooms:    | 0                           | $\sqrt{}$ | √ Car Storage:        | Attached, One Car,<br>Parking Pad |
| Square Footage:    | 1,279 Sqft                  |           |                       |                                   |
| Year Built:        | 2007                        | √         | Exterior<br>Features: | Other                             |
| Subdivision:       | Devereaux Place             | $\sqrt{}$ | Fence:                | Privacy, Back Yard                |
| Listing Type:      | For Sale                    | $\sqrt{}$ | Dining:               | Eat-in Kitchen, Formal            |
| Elementary School: | Taylors Creek<br>Elementary |           |                       | Dining Room                       |
| Middle School:     | Snelson Golden<br>Middle    |           |                       |                                   |
| High School:       | Bradwell Institute          |           |                       |                                   |
| Property Status:   | Active Contingent           |           |                       |                                   |
| Address Map        |                             | -         |                       |                                   |