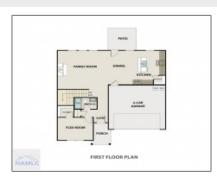

### **Basic Details** Price: \$322,525 Lot Size: 0.21 Acre Rooms: 11 Bedrooms: 5 Bathrooms: 3 0 Half Bathrooms: Square Footage: 2,415 Sqft Year Built: 2024 The Glen at 15 West Subdivision: For Sale Listing Type: Elementary School: Waldo Pafford Elementary

#### **Features**

|           | Style:                | Two Story, Traditional       |
|-----------|-----------------------|------------------------------|
| $\sqrt{}$ | Construct/Siding:     | Vinyl Siding                 |
| $\sqrt{}$ | Roof:                 | Shingle                      |
| $\sqrt{}$ | Car Storage:          | Attached, Two Car,<br>Garage |
| $\sqrt{}$ | Exterior<br>Features: | See Remarks, Other           |
| $\sqrt{}$ | Dining:               | Dining/kitchen Combo         |