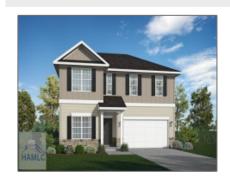

# 247 Glendale Lane, Hinesville, Liberty, Georgia, United States 31313

2,415 Sqft - 247 Glendale Lane, Hinesville, Liberty, Georgia, United States 31313

### **Basic Details** Price: \$322,525 Lot Size: 0.21 Acre Rooms: 11 Bedrooms: 5 Bathrooms: 3 0 Half Bathrooms: Square Footage: 2,415 Sqft Year Built: 2024 The Glen at 15 West Subdivision: For Sale Listing Type: Elementary School: Waldo Pafford Elementary