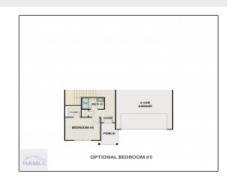

### **Basic Details** Price: \$322,525 Lot Size: 0.21 Acre Rooms: 11 Bedrooms: 5 Bathrooms: 3 0 Half Bathrooms: Square Footage: 2,415 Sqft Year Built: 2024 The Glen at 15 West Subdivision: For Sale Listing Type: Elementary School: Waldo Pafford Elementary