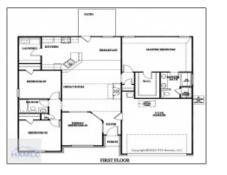

## **Basic Details** Features Price: \$278,625 $\sqrt{}$ Style: One Story, Traditional Lot Size: 0.54 Acre Construct/Siding: Vinyl Siding, Brick 10 Rooms: Roof: Shingle Bedrooms: 4 $\sqrt{}$ Car Storage: Attached, Two Car, 2 Bathrooms: Garage 0 Half Bathrooms: ~ Exterior Other Features: Square Footage: 1,565 Sqft Dining: $\sqrt{}$ Eat-in Kitchen Year Built: 2024 Subdivision: Doctor's Creek Subdivision Listing Type: For Sale **Elementary School:** Long County Middle School: Long County Middle Long County High High School: **Property Status:** Active Address Map Latitude: N31° 44' 47.1'' W82° 16' 16.1'' Longitude: