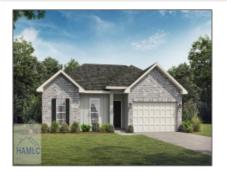

## 427 Lanier Road NE, Ludowici, Georgia 31316 1,565 Sqft - 427 Lanier Road NE, Ludowici, Long, Georgia, United States 31316

## **Basic Details** Features Price: \$278,625 $\sqrt{}$ Style: One Story, Traditional Lot Size: 0.54 Acre Construct/Siding: Vinyl Siding, Brick 10 Rooms: Roof: Shingle Bedrooms: 4 $\sqrt{}$ Car Storage: Attached, Two Car, 2 Bathrooms: Garage 0 Half Bathrooms: ~ Exterior Other Features: Square Footage: 1,565 Sqft Dining: $\sqrt{}$ Eat-in Kitchen Year Built: 2024 Subdivision: Doctor's Creek Subdivision Listing Type: For Sale **Elementary School:** Long County Middle School: Long County Middle Long County High High School: **Property Status:** Active Address Map Latitude: N31° 44' 47.1'' W82° 16' 16.1'' Longitude: