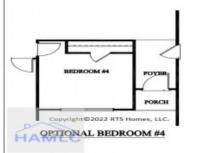

## **Basic Details** Features Price: \$278,625 $\sqrt{}$ Style: One Story, Traditional Lot Size: 0.54 Acre Construct/Siding: Vinyl Siding, Brick 10 Rooms: Roof: Shingle Bedrooms: 4 $\sqrt{}$ Car Storage: Attached, Two Car, 2 Bathrooms: Garage 0 Half Bathrooms: ~ Exterior Other Features: Square Footage: 1,565 Sqft Dining: $\sqrt{}$ Eat-in Kitchen Year Built: 2024 Subdivision: Doctor's Creek Subdivision Listing Type: For Sale **Elementary School:** Long County Middle School: Long County Middle Long County High High School: **Property Status:** Active Address Map Latitude: N31° 44' 47.1'' W82° 16' 16.1'' Longitude: