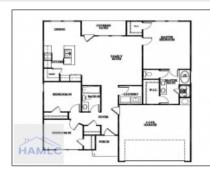

## 411 Lanier Road NE, Ludowici, Georgia 31316

1,380 Sqft - 411 Lanier Road NE, Ludowici, Long, Georgia, United States 31316

Eat-in Kitchen

| Basic |  |
|-------|--|
|       |  |
|       |  |
|       |  |

## Price: \$264,225 Lot Size: 0.54 Acre Rooms: 10 Bedrooms: 3 Bathrooms: 2 0 Half Bathrooms: Square Footage: 1,380 Sqft Year Built: 2024 Subdivision: Doctor's Creek Subdivision For Sale Listing Type:

Long County

## **Features**

| $\sqrt{}$ | Style:                | One Story, Traditional       |
|-----------|-----------------------|------------------------------|
| $\sqrt{}$ | Construct/Siding:     | Vinyl Siding, Brick          |
| $\sqrt{}$ | Roof:                 | Shingle                      |
| $\sqrt{}$ | Car Storage:          | Attached, Two Car,<br>Garage |
| $\sqrt{}$ | Exterior<br>Features: | See Remarks, Other           |
| $\sqrt{}$ | Dining:               | Dining/kitchen Combo.        |