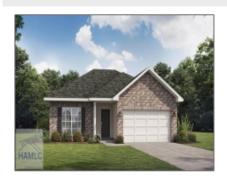

## 411 Lanier Road NE, Ludowici, Georgia 31316

1,380 Sqft - 411 Lanier Road NE, Ludowici, Long, Georgia, United States 31316

Eat-in Kitchen

| Basic |  |
|-------|--|
|       |  |
|       |  |
|       |  |

## Price: \$264,225 Lot Size: 0.54 Acre Rooms: 10 Bedrooms: 3 Bathrooms: 2 0 Half Bathrooms: Square Footage: 1,380 Sqft Year Built: 2024 Subdivision: Doctor's Creek Subdivision For Sale Listing Type:

Long County

## **Features**

| $\sqrt{}$ | Style:                | One Story, Traditional       |
|-----------|-----------------------|------------------------------|
| $\sqrt{}$ | Construct/Siding:     | Vinyl Siding, Brick          |
| $\sqrt{}$ | Roof:                 | Shingle                      |
| $\sqrt{}$ | Car Storage:          | Attached, Two Car,<br>Garage |
| $\sqrt{}$ | Exterior<br>Features: | See Remarks, Other           |
| $\sqrt{}$ | Dining:               | Dining/kitchen Combo.        |