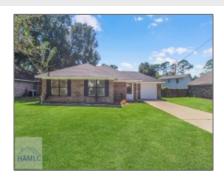

## 906 Brockton Drive, Hinesville, Liberty, Georgia, United States 31313

1,492 Sqft - 906 Brockton Drive, Hinesville, Liberty, Georgia, United States 31313

## **Features**

|           | Style:                | Ranch, Traditional                     |
|-----------|-----------------------|----------------------------------------|
| $\sqrt{}$ | Construct/Siding:     | Brick                                  |
| $\sqrt{}$ | Roof:                 | Shingle                                |
| $\sqrt{}$ | Car Storage:          | Garage Door Opener,<br>Garage, One Car |
| $\sqrt{}$ | Exterior<br>Features: | See Remarks                            |
| $\sqrt{}$ | Fence:                | Privacy, Back Yard                     |
| $\sqrt{}$ | FireplaceLocation :   | Living Room, Wood<br>Burning           |
| $\sqrt{}$ | Dining:               | Dining/kitchen Combo                   |