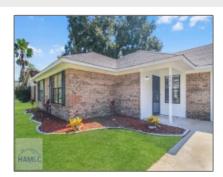

## 906 Brockton Drive, Hinesville, Liberty, Georgia, United States 31313

1,492 Sqft - 906 Brockton Drive, Hinesville, Liberty, Georgia, United States 31313

## **Features**

|           | Style:                | Ranch, Traditional                     |
|-----------|-----------------------|----------------------------------------|
| $\sqrt{}$ | Construct/Siding:     | Brick                                  |
| $\sqrt{}$ | Roof:                 | Shingle                                |
| $\sqrt{}$ | Car Storage:          | Garage Door Opener,<br>Garage, One Car |
| $\sqrt{}$ | Exterior<br>Features: | See Remarks                            |
| $\sqrt{}$ | Fence:                | Privacy, Back Yard                     |
| $\sqrt{}$ | FireplaceLocation :   | Living Room, Wood<br>Burning           |
| $\sqrt{}$ | Dining:               | Dining/kitchen Combo                   |