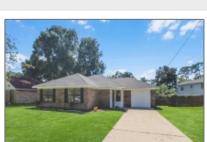

## 906 Brockton Drive, Hinesville, Liberty, Georgia, United States 31313

1,492 Sqft - 906 Brockton Drive, Hinesville, Liberty, Georgia, United States 31313

## **Features**

|           | Style:                | Ranch, Traditional                     |
|-----------|-----------------------|----------------------------------------|
| $\sqrt{}$ | Construct/Siding:     | Brick                                  |
| $\sqrt{}$ | Roof:                 | Shingle                                |
| $\sqrt{}$ | Car Storage:          | Garage Door Opener,<br>Garage, One Car |
| $\sqrt{}$ | Exterior<br>Features: | See Remarks                            |
| $\sqrt{}$ | Fence:                | Privacy, Back Yard                     |
| $\sqrt{}$ | FireplaceLocation :   | Living Room, Wood<br>Burning           |
| $\sqrt{}$ | Dining:               | Dining/kitchen Combo                   |