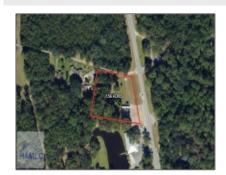

## 0 Coastal Highway, Midway, Georgia 31320







| Basic Details | Features |
|---------------|----------|
|---------------|----------|

| Price: \$199,900  Lot Size: 1.56 Acre  Rooms: 0  Bedrooms: 0  Bathrooms: 0  Half Bathrooms: 0  Square Footage: 0 Sqft  Year Built: 0  Subdivision: Deerwood II  Listing Type: For Sale  Property Status: Active |                  |             |  |
|-----------------------------------------------------------------------------------------------------------------------------------------------------------------------------------------------------------------|------------------|-------------|--|
| Rooms: 0 Bedrooms: 0 Bathrooms: 0 Half Bathrooms: 0 Square Footage: 0 Sqft Year Built: 0 Subdivision: Deerwood II Listing Type: For Sale                                                                        | Pr