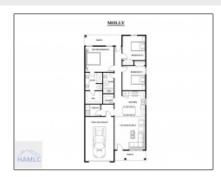

## **Basic Details**

| Price:           | \$252,685  |
|------------------|------------|
| Rooms:           | 4          |
| Bedrooms:        | 3          |
| Bathrooms:       | 2          |
| Half Bathrooms:  | 0          |
| Square Footage:  | 1,292 Sqft |
| Year Built:      | 2024       |
| Subdivision:     | Grove Park |
| Listing Type:    | For Sale   |
| Property Status: | Active     |
|                  |            |

## Features

| $\sqrt{}$ | Style:            | Ranch, Traditional                       |
|-----------|-------------------|------------------------------------------|
| $\sqrt{}$ | Construct/Siding: | Vinyl Siding                             |
| $\sqrt{}$ | Roof:             | Shingle                                  |
| $\sqrt{}$ | Car Storage:      | Garage Door Opener,<br>Attached, One Car |
| $\sqrt{}$ | Dining:           | Eat-in Kitchen                           |