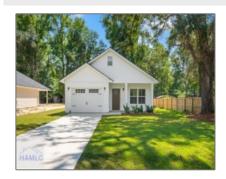

## 1820 Palm Street, Jesup, Wayne, Georgia, United States 31545

1,292 Sqft - 1820 Palm Street, Jesup, Wayne, Georgia, United States 31545

## **Basic Details**

| Price:           | \$252,685  |
|------------------|------------|
| Rooms:           | 4          |
| Bedrooms:        | 3          |
| Bathrooms:       | 2          |
| Half Bathrooms:  | 0          |
| Square Footage:  | 1,292 Sqft |
| Year Built:      | 2024       |
| Subdivision:     | Grove Park |
| Listing Type:    | For Sale   |
| Property Status: | Active     |
|                  |            |

## Features

| $\sqrt{}$ | Style:            | Ranch, Traditional                       |
|-----------|-------------------|------------------------------------------|
| $\sqrt{}$ | Construct/Siding: | Vinyl Siding                             |
| $\sqrt{}$ | Roof:             | Shingle                                  |
| $\sqrt{}$ | Car Storage:      | Garage Door Opener,<br>Attached, One Car |
| $\sqrt{}$ | Dining:           | Eat-in Kitchen                           |