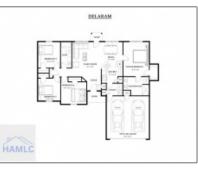

## 1818 Palm Street, Jesup, Wayne, Georgia, United States 31545 1,450 Sqft - 1818 Palm Street, Jesup, Wayne, Georgia, United States 31545

| Basic Details    |                | Features                                       |
|------------------|----------------|------------------------------------------------|
| Price:           | \$268,750      | √ Style: Ranch, Traditional                    |
| Rooms:           | 5              | ✓ Construct/Siding: Brick Veneer, Vinyl Siding |
| Bedrooms:        | 4              |                                                |
| Bathrooms:       | 2              | Siiiigie                                       |
| Half Bathrooms:  | 0              | √ Car Storage: Attached, Two Car               |
| Square Footage:  | 1,450 Sqft     |                                                |
| Year Built:      | 2024           |                                                |
| Subdivision:     | Grove Park     |                                                |
| Listing Type:    | For Sale       |                                                |
| Property Status: | Active         |                                                |
| Address Map      |                | -                                              |
| Latitude:        | N31° 34' 20''  |                                                |
| Longitude:       | W82° 6' 44.6'' |                                                |