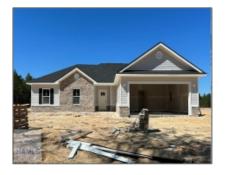

## 1818 Palm Street, Jesup, Wayne, Georgia, United States 31545 1,450 Sqft - 1818 Palm Street, Jesup, Wayne, Georgia, United States 31545

| Basic Details    |                | Features                                       |
|------------------|----------------|------------------------------------------------|
| Price:           | \$268,750      | √ Style: Ranch, Traditional                    |
| Rooms:           | 5              | ✓ Construct/Siding: Brick Veneer, Vinyl Siding |
| Bedrooms:        | 4              |                                                |
| Bathrooms:       | 2              | Siiiigie                                       |
| Half Bathrooms:  | 0              | √ Car Storage: Attached, Two Car               |
| Square Footage:  | 1,450 Sqft     |                                                |
| Year Built:      | 2024           |                                                |
| Subdivision:     | Grove Park     |                                                |
| Listing Type:    | For Sale       |                                                |
| Property Status: | Active         |                                                |
| Address Map      |                | -                                              |
| Latitude:        | N31° 34' 20''  |                                                |
| Longitude:       | W82° 6' 44.6'' |                                                |