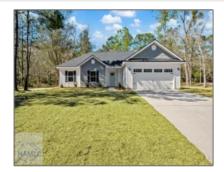

## 1818 Palm Street, Jesup, Wayne, Georgia, United States 31545 1,450 Sqft - 1818 Palm Street, Jesup, Wayne, Georgia, United States 31545

| Basic Details    |                | Features                                       |
|------------------|----------------|------------------------------------------------|
| Price:           | \$268,750      | √ Style: Ranch, Traditional                    |
| Rooms:           | 5              | ✓ Construct/Siding: Brick Veneer, Vinyl Siding |
| Bedrooms:        | 4              |                                                |
| Bathrooms:       | 2              | Siiiigie                                       |
| Half Bathrooms:  | 0              | √ Car Storage: Attached, Two Car               |
| Square Footage:  | 1,450 Sqft     |                                                |
| Year Built:      | 2024           |                                                |
| Subdivision:     | Grove Park     |                                                |
| Listing Type:    | For Sale       |                                                |
| Property Status: | Active         |                                                |
| Address Map      |                | -                                              |
| Latitude:        | N31° 34' 20''  |                                                |
| Longitude:       | W82° 6' 44.6'' |                                                |