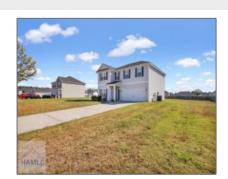

## 34 Whippoorwill Way, Ludowici, Henry, Georgia, United States 31316

2,423 Sqft - 34 Whippoorwill Way, Ludowici, Henry, Georgia, United States 31316

## **Basic Details**

| Price:           | \$324,997  |
|------------------|------------|
| Rooms:           | 10         |
| Bedrooms:        | 5          |
| Bathrooms:       | 3          |
| Half Bathrooms:  | 0          |
| Square Footage:  | 2,423 Sqft |
| Year Built:      | 2022       |
| Subdivision:     | Summerhill |
| Listing Type:    | For Sale   |
| Property Status: | Active     |