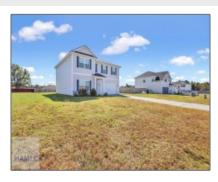

## 34 Whippoorwill Way, Ludowici, Henry, Georgia, United States 31316

2,423 Sqft - 34 Whippoorwill Way, Ludowici, Henry, Georgia, United States 31316

## **Basic Details**

| Price:           | \$324,997  |
|------------------|------------|
| Rooms:           | 10         |
| Bedrooms:        | 5          |
| Bathrooms:       | 3          |
| Half Bathrooms:  | 0          |
| Square Footage:  | 2,423 Sqft |
| Year Built:      | 2022       |
| Subdivision:     | Summerhill |
| Listing Type:    | For Sale   |
| Property Status: | Active     |