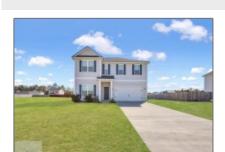

## 34 Whippoorwill Way, Ludowici, Henry, Georgia, United States 31316

2,423 Sqft - 34 Whippoorwill Way, Ludowici, Henry, Georgia, United States 31316

## **Basic Details**

| Price:           | \$324,997  |
|------------------|------------|
| Rooms:           | 10         |
| Bedrooms:        | 5          |
| Bathrooms:       | 3          |
| Half Bathrooms:  | 0          |
| Square Footage:  | 2,423 Sqft |
| Year Built:      | 2022       |
| Subdivision:     | Summerhill |
| Listing Type:    | For Sale   |
| Property Status: | Active     |