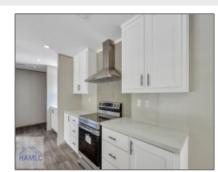

## 214 Snapper Road, Jesup, Wayne, Georgia, United States 31545

1,560 Sqft - 214 Snapper Road, Jesup, Wayne, Georgia, United States 31545

| $\mathbf{T}$ |     | -      | _   |     | • • |
|--------------|-----|--------|-----|-----|-----|
| к            | asi | $\sim$ | ם ו | ta: | ılc |
|              |     |        |     |     |     |

| Price:           | \$194,000  |  |
|------------------|------------|--|
| Rooms:           | 9          |  |
| Bedrooms:        | 3          |  |
| Bathrooms:       | 2          |  |
| Half Bathrooms:  | 0          |  |
| Square Footage:  | 1,560 Sqft |  |
| Year Built:      | 2024       |  |
| Subdivision:     | NONE       |  |
| Listing Type:    | For Sale   |  |
| Property Status: | Active     |  |
|                  |            |  |

## Features

| $\sqrt{}$ | Style:            | Mobile Home  |
|-----------|-------------------|--------------|
| $\sqrt{}$ | Construct/Siding: | Vinyl Siding |
| $\sqrt{}$ | Roof:             | Shingle      |
| $\sqrt{}$ | Dining:           | See Remarks  |