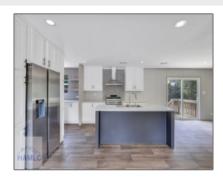

## 214 Snapper Road, Jesup, Wayne, Georgia, United States 31545

1,560 Sqft - 214 Snapper Road, Jesup, Wayne, Georgia, United States 31545

| $\mathbf{T}$ |     | -      | _   |     | • • |
|--------------|-----|--------|-----|-----|-----|
| к            | asi | $\sim$ | ם ו | ta: | ılc |
|              |     |        |     |     |     |

| Price:           | \$194,000  |  |
|------------------|------------|--|
| Rooms:           | 9          |  |
| Bedrooms:        | 3          |  |
| Bathrooms:       | 2          |  |
| Half Bathrooms:  | 0          |  |
| Square Footage:  | 1,560 Sqft |  |
| Year Built:      | 2024       |  |
| Subdivision:     | NONE       |  |
| Listing Type:    | For Sale   |  |
| Property Status: | Active     |  |
|                  |            |  |

## Features

| $\sqrt{}$ | Style:            | Mobile Home  |
|-----------|-------------------|--------------|
| $\sqrt{}$ | Construct/Siding: | Vinyl Siding |
| $\sqrt{}$ | Roof:             | Shingle      |
| $\sqrt{}$ | Dining:           | See Remarks  |