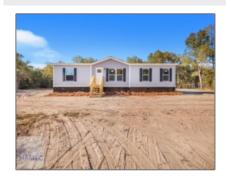

## 214 Snapper Road, Jesup, Wayne, Georgia, United States 31545

1,560 Sqft - 214 Snapper Road, Jesup, Wayne, Georgia, United States 31545

| $\mathbf{T}$ |     | -      | _   |     | • • |
|--------------|-----|--------|-----|-----|-----|
| к            | asi | $\sim$ | ם ו | ta: | ılc |
|              |     |        |     |     |     |

| Price:           | \$194,000  |  |
|------------------|------------|--|
| Rooms:           | 9          |  |
| Bedrooms:        | 3          |  |
| Bathrooms:       | 2          |  |
| Half Bathrooms:  | 0          |  |
| Square Footage:  | 1,560 Sqft |  |
| Year Built:      | 2024       |  |
| Subdivision:     | NONE       |  |
| Listing Type:    | For Sale   |  |
| Property Status: | Active     |  |
|                  |            |  |

## Features

| $\sqrt{}$ | Style:            | Mobile Home  |
|-----------|-------------------|--------------|
| $\sqrt{}$ | Construct/Siding: | Vinyl Siding |
| $\sqrt{}$ | Roof:             | Shingle      |
| $\sqrt{}$ | Dining:           | See Remarks  |