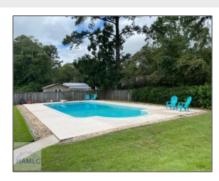

## Features

| $\sqrt{}$ | Style:                | Ranch, Traditional           |
|-----------|-----------------------|------------------------------|
| $\sqrt{}$ | Construct/Siding:     | Wood Siding, Brick           |
| $\sqrt{}$ | Roof:                 | Shingle                      |
| $\sqrt{}$ | Car Storage:          | Attached, Two Car,<br>Garage |
| $\sqrt{}$ | Exterior<br>Features: | Outbuilding(s)               |
| $\sqrt{}$ | Fence:                | Privacy, Back Yard           |
| $\sqrt{}$ | FireplaceLocation :   | Living Room, Gas Log         |
|           | Dining:               | Dining/kitchen Combo.        |