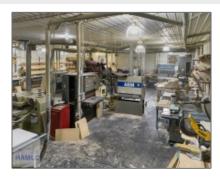

## Features

| √         | Style:            | Manufacturing                         |
|-----------|-------------------|---------------------------------------|
| $\sqrt{}$ | Construct/Siding: | Brick                                 |
| $\sqrt{}$ | Roof:             | Other                                 |
| $\sqrt{}$ | Car Storage:      | 11-20 Spaces                          |
| $\sqrt{}$ | Dining:           | Trade Fixtures & Equipment, Inventory |
| √         | Cooling System:   | Central Air                           |