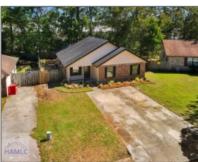

# 236 Garden Circle, Hinesville, Liberty, Georgia, United States 31313

1,208 Sqft - 236 Garden Circle, Hinesville, Liberty, Georgia, United States 31313

### **Basic Details**

| Dasic Details    |                   |
|------------------|-------------------|
| Price:           | \$199,900         |
| Rooms:           | 5                 |
| Bedrooms:        | 2                 |
| Bathrooms:       | 1                 |
| Half Bathrooms:  | 1                 |
| Square Footage:  | 1,208 Sqft        |
| Year Built:      | 1985              |
| Subdivision:     | Garden Heights    |
| Listing Type:    | For Sale          |
| Property Status: | Active Contingent |

### Features

| $\sqrt{}$ | Style:                | Ranch, Traditional                      |
|-----------|-----------------------|-----------------------------------------|
| $\sqrt{}$ | Construct/Siding:     | Brick                                   |
| $\sqrt{}$ | Roof:                 | Shingle                                 |
| $\sqrt{}$ | Car Storage:          | Parking Spaces,<br>Driveway, Paved      |
| $\sqrt{}$ | Exterior<br>Features: | None, Storage                           |
| $\sqrt{}$ | Fence:                | Privacy, Back Yard                      |
| $\sqrt{}$ | Dining:               | Dining/kitchen Combo,<br>Eat-in Kitchen |