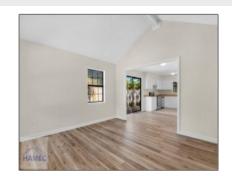

# 236 Garden Circle, Hinesville, Liberty, Georgia, United States 31313

1,208 Sqft - 236 Garden Circle, Hinesville, Liberty, Georgia, United States 31313

### **Basic Details**

| Dasic Details    |                   |
|------------------|-------------------|
| Price:           | \$199,900         |
| Rooms:           | 5                 |
| Bedrooms:        | 2                 |
| Bathrooms:       | 1                 |
| Half Bathrooms:  | 1                 |
| Square Footage:  | 1,208 Sqft        |
| Year Built:      | 1985              |
| Subdivision:     | Garden Heights    |
| Listing Type:    | For Sale          |
| Property Status: | Active Contingent |

### Features

| $\sqrt{}$ | Style:                | Ranch, Traditional                      |
|-----------|-----------------------|-----------------------------------------|
| $\sqrt{}$ | Construct/Siding:     | Brick                                   |
| $\sqrt{}$ | Roof:                 | Shingle                                 |
| $\sqrt{}$ | Car Storage:          | Parking Spaces,<br>Driveway, Paved      |
| $\sqrt{}$ | Exterior<br>Features: | None, Storage                           |
| $\sqrt{}$ | Fence:                | Privacy, Back Yard                      |
| $\sqrt{}$ | Dining:               | Dining/kitchen Combo,<br>Eat-in Kitchen |