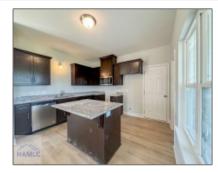

## 221 Nobles Drive, Ludowici, Georgia 31316 1,332 Sqft - 221 Nobles Drive, Ludowici, Long, Georgia, United States 31316

| Basic Details    |                 | Fea          | tures                                                                                                    |                                        |
|------------------|-----------------|--------------|----------------------------------------------------------------------------------------------------------|----------------------------------------|
| Price:           | \$250,000       | $\checkmark$ | Style:                                                                                                   | Ranch, One Story                       |
| Rooms:           | 6               |              | Construct/Siding:                                                                                        | Vinyl Siding                           |
| Bedrooms:        | 3               | 2/           | <ul> <li>✓ Roof:</li> <li>✓ Car Storage:</li> <li>✓ Exterior<br/>Features:</li> <li>✓ Dining:</li> </ul> |                                        |
| Bathrooms:       | 2               | v            |                                                                                                          | Shingle                                |
| Half Bathrooms:  | 0               | $\checkmark$ |                                                                                                          | Garage Door Opener, Two<br>Car, Garage |
| Square Footage:  | 1,332 Sqft      |              |                                                                                                          | See Remarks                            |
| Year Built:      | 2024            | -            |                                                                                                          |                                        |
| Subdivision:     | Paxton Hill     | v            |                                                                                                          | Formal Dining Room                     |
| Listing Type:    | For Sale        |              |                                                                                                          |                                        |
| Property Status: | Active          |              |                                                                                                          |                                        |
| Address Map      |                 | -            |                                                                                                          |                                        |
| Latitude:        | N31° 43' 23.4'' |              |                                                                                                          |                                        |
| Longitude:       | W82° 14' 36.5'' |              |                                                                                                          |                                        |