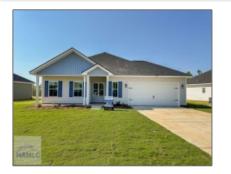

## 221 Nobles Drive, Ludowici, Georgia 31316 1,332 Sqft - 221 Nobles Drive, Ludowici, Long, Georgia, United States 31316

| Basic Details    |                 | Fea          | tures                                                                                                    |                                        |
|------------------|-----------------|--------------|----------------------------------------------------------------------------------------------------------|----------------------------------------|
| Price:           | \$250,000       | $\checkmark$ | Style:                                                                                                   | Ranch, One Story                       |
| Rooms:           | 6               |              | Construct/Siding:                                                                                        | Vinyl Siding                           |
| Bedrooms:        | 3               | 2/           | <ul> <li>✓ Roof:</li> <li>✓ Car Storage:</li> <li>✓ Exterior<br/>Features:</li> <li>✓ Dining:</li> </ul> |                                        |
| Bathrooms:       | 2               | v            |                                                                                                          | Shingle                                |
| Half Bathrooms:  | 0               | $\checkmark$ |                                                                                                          | Garage Door Opener, Two<br>Car, Garage |
| Square Footage:  | 1,332 Sqft      |              |                                                                                                          | See Remarks                            |
| Year Built:      | 2024            | -            |                                                                                                          |                                        |
| Subdivision:     | Paxton Hill     | v            |                                                                                                          | Formal Dining Room                     |
| Listing Type:    | For Sale        |              |                                                                                                          |                                        |
| Property Status: | Active          |              |                                                                                                          |                                        |
| Address Map      |                 | -            |                                                                                                          |                                        |
| Latitude:        | N31° 43' 23.4'' |              |                                                                                                          |                                        |
| Longitude:       | W82° 14' 36.5'' |              |                                                                                                          |                                        |