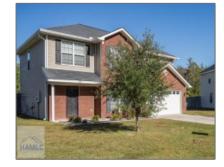

## 606 Piedmont Avenue, Hinesville, Liberty, Georgia, United States 31313

2,124 Sqft - 606 Piedmont Avenue, Hinesville, Liberty, Georgia, United States 31313

| Basic Details    |                   | Featı        | ures                                              |                                       |
|------------------|-------------------|--------------|---------------------------------------------------|---------------------------------------|
| Price:           | \$289,999         | $\checkmark$ | Style:                                            | Two Story                             |
| Lot Size:        | 0.32 Acre         |              | Construct/Siding:                                 | Vinyl Siding, Brick                   |
| Rooms:           | 9                 | √ Roof:      | Roof:                                             |                                       |
| Bedrooms:        | 4                 |              | <ul><li>✓ Car Storage:</li><li>✓ Fence:</li></ul> | Shingle                               |
| Bathrooms:       | 2                 | $\checkmark$ |                                                   | Two Car, Garage                       |
| Half Bathrooms:  | 1                 |              |                                                   | Privacy, Back Yard                    |
| Square Footage:  | 2,124 Sqft        | $\checkmark$ | Dining:                                           | Eat-in Kitchen, Formal<br>Dining Room |
| Year Built:      | 2015              |              |                                                   |                                       |
| Subdivision:     | Griffin           |              |                                                   |                                       |
| Listing Type:    | For Sale          |              |                                                   |                                       |
| Property Status: | Active Contingent |              |                                                   |                                       |
| Address Map      |                   | -            |                                                   |                                       |
| Latitude:        | N31° 49' 55.8''   |              |                                                   |                                       |
| Longitude:       | W82° 21' 48.1''   |              |                                                   |                                       |