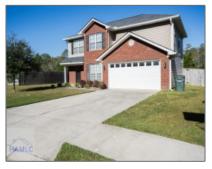

## 606 Piedmont Avenue, Hinesville, Liberty, Georgia, United States 31313

2,124 Sqft - 606 Piedmont Avenue, Hinesville, Liberty, Georgia, United States 31313

| Basic Details    |                   | Featı        | ures                                              |                                       |
|------------------|-------------------|--------------|---------------------------------------------------|---------------------------------------|
| Price:           | \$289,999         | $\checkmark$ | Style:                                            | Two Story                             |
| Lot Size:        | 0.32 Acre         |              | Construct/Siding:                                 | Vinyl Siding, Brick                   |
| Rooms:           | 9                 | √ Roof:      | Roof:                                             |                                       |
| Bedrooms:        | 4                 |              | <ul><li>✓ Car Storage:</li><li>✓ Fence:</li></ul> | Shingle                               |
| Bathrooms:       | 2                 | $\checkmark$ |                                                   | Two Car, Garage                       |
| Half Bathrooms:  | 1                 |              |                                                   | Privacy, Back Yard                    |
| Square Footage:  | 2,124 Sqft        | $\checkmark$ | Dining:                                           | Eat-in Kitchen, Formal<br>Dining Room |
| Year Built:      | 2015              |              |                                                   |                                       |
| Subdivision:     | Griffin           |              |                                                   |                                       |
| Listing Type:    | For Sale          |              |                                                   |                                       |
| Property Status: | Active Contingent |              |                                                   |                                       |
| Address Map      |                   | -            |                                                   |                                       |
| Latitude:        | N31° 49' 55.8''   |              |                                                   |                                       |
| Longitude:       | W82° 21' 48.1''   |              |                                                   |                                       |