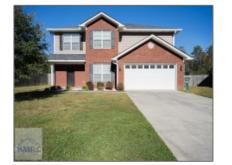

## 606 Piedmont Avenue, Hinesville, Liberty, Georgia, United States 31313

2,124 Sqft - 606 Piedmont Avenue, Hinesville, Liberty, Georgia, United States 31313

| Basic Details    |                   | Featı        | ures                                              |                                       |
|------------------|-------------------|--------------|---------------------------------------------------|---------------------------------------|
| Price:           | \$289,999         | $\checkmark$ | Style:                                            | Two Story                             |
| Lot Size:        | 0.32 Acre         |              | Construct/Siding:                                 | Vinyl Siding, Brick                   |
| Rooms:           | 9                 | √ Roof:      | Roof:                                             |                                       |
| Bedrooms:        | 4                 |              | <ul><li>✓ Car Storage:</li><li>✓ Fence:</li></ul> | Shingle                               |
| Bathrooms:       | 2                 | $\checkmark$ |                                                   | Two Car, Garage                       |
| Half Bathrooms:  | 1                 |              |                                                   | Privacy, Back Yard                    |
| Square Footage:  | 2,124 Sqft        | $\checkmark$ | Dining:                                           | Eat-in Kitchen, Formal<br>Dining Room |
| Year Built:      | 2015              |              |                                                   |                                       |
| Subdivision:     | Griffin           |              |                                                   |                                       |
| Listing Type:    | For Sale          |              |                                                   |                                       |
| Property Status: | Active Contingent |              |                                                   |                                       |
| Address Map      |                   | -            |                                                   |                                       |
| Latitude:        | N31° 49' 55.8''   |              |                                                   |                                       |
| Longitude:       | W82° 21' 48.1''   |              |                                                   |                                       |