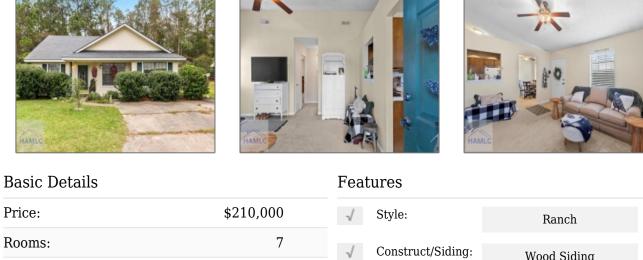

## 522 Elm Street, Hinesville, Georgia 31313

1,176 Sqft - 522 Elm Street, Hinesville, Liberty, Georgia, United States 31313

| Rooms:           | 7               |              | Construct/Siding:                                          | Wood Siding    |
|------------------|-----------------|--------------|------------------------------------------------------------|----------------|
| Bedrooms:        | 3               |              | Roof:                                                      | Shingle        |
| Bathrooms:       | 1               | ~            | Car Storage:                                               | -              |
| Half Bathrooms:  | 0               | . /          | <ul> <li>Exterior<br/>Features:</li> <li>Fence:</li> </ul> | Driveway       |
| Square Footage:  | 1,176 Sqft      | V            |                                                            | See Remarks    |
| Year Built:      | 1988            | $\checkmark$ |                                                            | Privacy, Other |
| Subdivision:     | Northwest Woods | $\checkmark$ | Dining:                                                    | Eat-in Kitchen |
| Listing Type:    | For Sale        |              |                                                            |                |
| Property Status: | Active          |              |                                                            |                |
| Address Map      |                 | -            |                                                            |                |
| Latitude:        | N31° 50' 37.8'' |              |                                                            |                |
| Longitude:       | W82° 23' 15.4'' |              |                                                            |                |
|                  |                 |              |                                                            |                |