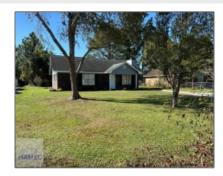

## 737 Kadi Lane, Hinesville, Liberty, Georgia, United States 31313

1,064 Sqft - 737 Kadi Lane, Hinesville, Liberty, Georgia, United States 31313

| Rasid | וו ר | Δt | ລາ | c |
|-------|------|----|----|---|

## Features

| $\sqrt{}$ | Style:              | Ranch          |
|-----------|---------------------|----------------|
| $\sqrt{}$ | Construct/Siding:   | Brick          |
| $\sqrt{}$ | Roof:               | Shingle        |
| $\sqrt{}$ | Car Storage:        | Driveway       |
| $\sqrt{}$ | FireplaceLocation : | Living Room    |
|           | Dining:             | Fat-in Kitchen |