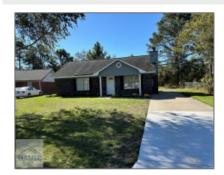

## 737 Kadi Lane, Hinesville, Liberty, Georgia, United States 31313

1,064 Sqft - 737 Kadi Lane, Hinesville, Liberty, Georgia, United States 31313

| Rasid | וו ר | Δt | ລາ | c |
|-------|------|----|----|---|

## Features

| $\sqrt{}$ | Style:              | Ranch          |
|-----------|---------------------|----------------|
| $\sqrt{}$ | Construct/Siding:   | Brick          |
| $\sqrt{}$ | Roof:               | Shingle        |
| $\sqrt{}$ | Car Storage:        | Driveway       |
| $\sqrt{}$ | FireplaceLocation : | Living Room    |
|           | Dining:             | Fat-in Kitchen |