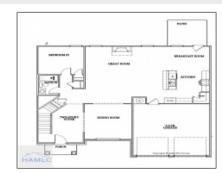

#### **Basic Details** Price: \$348,895 Lot Size: 0.21 Acre Rooms: 11 Bedrooms: 5 Bathrooms: 3 0 Half Bathrooms: Square Footage: 2,813 Sqft Year Built: 2024 Subdivision: The Glen at 15 West For Sale Listing Type: Elementary School: Waldo Pafford Elementary Middle School: Snelson Golden

### **Features**

| $\sqrt{}$ | Style:                | Two Story, Traditional                |
|-----------|-----------------------|---------------------------------------|
| $\sqrt{}$ | Construct/Siding:     | Vinyl Siding, Brick                   |
| $\sqrt{}$ | Roof:                 | Shingle                               |
| $\sqrt{}$ | Car Storage:          | Attached, Two Car,<br>Garage          |
| $\sqrt{}$ | Exterior<br>Features: | See Remarks                           |
| $\sqrt{}$ | FireplaceLocation :   | Great Room, Electric                  |
| $\sqrt{}$ | Dining:               | Eat-in Kitchen, Formal<br>Dining Room |