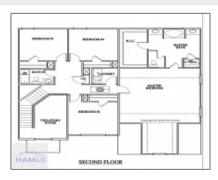

#### **Basic Details** Price: \$348,895 Lot Size: 0.21 Acre Rooms: 11 Bedrooms: 5 Bathrooms: 3 0 Half Bathrooms: Square Footage: 2,813 Sqft Year Built: 2024 Subdivision: The Glen at 15 West For Sale Listing Type: Elementary School: Waldo Pafford Elementary Middle School: Snelson Golden