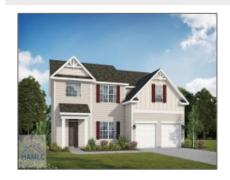

# 231 Glendale Lane, Hinesville, Liberty, Georgia, United States 31313

2,813 Sqft - 231 Glendale Lane, Hinesville, Liberty, Georgia, United States 31313

#### **Basic Details** Price: \$348,895 Lot Size: 0.21 Acre Rooms: 11 Bedrooms: 5 Bathrooms: 3 0 Half Bathrooms: Square Footage: 2,813 Sqft Year Built: 2024 Subdivision: The Glen at 15 West For Sale Listing Type: Elementary School: Waldo Pafford Elementary Middle School: Snelson Golden

### **Features**

| $\sqrt{}$ | Style:                | Two Story, Traditional                |
|-----------|-----------------------|---------------------------------------|
| $\sqrt{}$ | Construct/Siding:     | Vinyl Siding, Brick                   |
| $\sqrt{}$ | Roof:                 | Shingle                               |
| $\sqrt{}$ | Car Storage:          | Attached, Two Car,<br>Garage          |
| $\sqrt{}$ | Exterior<br>Features: | See Remarks                           |
| $\sqrt{}$ | FireplaceLocation :   | Great Room, Electric                  |
| $\sqrt{}$ | Dining:               | Eat-in Kitchen, Formal<br>Dining Room |