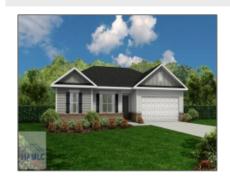

# 184 Doctor's Creek Road NE, Ludowici, Georgia 31316

1,565 Sqft - 184 Doctor's Creek Road NE, Ludowici, Long, Georgia, United States 31316

#### Price: \$274,875 Lot Size: 3.03 Acre Rooms: 10 Bedrooms: 4 Bathrooms: 2 0 Half Bathrooms: Square Footage: 1,565 Sqft Year Built: 2024 Subdivision: Doctor's Creek Subdivision For Sale Listing Type: **Elementary School:** Long County Middle School: Long County Middle Long County High High School: **Property Status:** Active

## **Features**

| $\sqrt{}$ | Style:                | One Story, Traditional       |
|-----------|-----------------------|------------------------------|
| $\sqrt{}$ | Construct/Siding:     | Vinyl Siding                 |
| $\sqrt{}$ | Roof:                 | Shingle                      |
| $\sqrt{}$ | Car Storage:          | Attached, Two Car,<br>Garage |
| $\sqrt{}$ | Exterior<br>Features: | Other                        |
| $\sqrt{}$ | Dining:               | Eat-in Kitchen               |