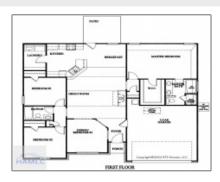

#### Price: \$274,875 Lot Size: 3.03 Acre Rooms: 10 Bedrooms: 4 Bathrooms: 2 0 Half Bathrooms: Square Footage: 1,565 Sqft Year Built: 2024 Subdivision: Doctor's Creek Subdivision For Sale Listing Type: **Elementary School:** Long County Middle School: Long County Middle Long County High High School: **Property Status:** Active