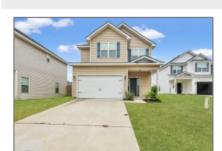

## 648 Fairview Circle, Hinesville, Liberty, Georgia, United States 31313

2,408 Sqft - 648 Fairview Circle, Hinesville, Liberty, Georgia, United States 31313

## **Basic Details**

HAMLE

| Price:           | \$329,900         |
|------------------|-------------------|
| Rooms:           | 10                |
| Bedrooms:        | 4                 |
| Bathrooms:       | 2                 |
| Half Bathrooms:  | 1                 |
| Square Footage:  | 2,408 Sqft        |
| Year Built:      | 2021              |
| Subdivision:     | Cherokee Station  |
| Listing Type:    | For Sale          |
| Property Status: | Active Contingent |
|                  |                   |