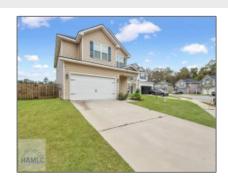

## 648 Fairview Circle, Hinesville, Liberty, Georgia, United States 31313

2,408 Sqft - 648 Fairview Circle, Hinesville, Liberty, Georgia, United States 31313

## **Basic Details**

HAMLE

| Price:           | \$329,900         |
|------------------|-------------------|
| Rooms:           | 10                |
| Bedrooms:        | 4                 |
| Bathrooms:       | 2                 |
| Half Bathrooms:  | 1                 |
| Square Footage:  | 2,408 Sqft        |
| Year Built:      | 2021              |
| Subdivision:     | Cherokee Station  |
| Listing Type:    | For Sale          |
| Property Status: | Active Contingent |
|                  |                   |