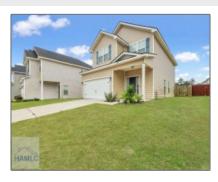

## 648 Fairview Circle, Hinesville, Liberty, Georgia, United States 31313

2,408 Sqft - 648 Fairview Circle, Hinesville, Liberty, Georgia, United States 31313

## **Basic Details**

HAMLE

| Price:           | \$329,900         |
|------------------|-------------------|
| Rooms:           | 10                |
| Bedrooms:        | 4                 |
| Bathrooms:       | 2                 |
| Half Bathrooms:  | 1                 |
| Square Footage:  | 2,408 Sqft        |
| Year Built:      | 2021              |
| Subdivision:     | Cherokee Station  |
| Listing Type:    | For Sale          |
| Property Status: | Active Contingent |
|                  |                   |