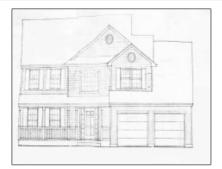

Lot 12 Plantation Road, Midway, Georgia 31320 2,880 Sqft - Lot 12 Plantation Road, Midway, Liberty, Georgia, United States 31320

| Basic Details    |                      | Fea          | tures                                                                |                     |
|------------------|----------------------|--------------|----------------------------------------------------------------------|---------------------|
| Price:           | \$565,000            |              | Style:                                                               | Two Story           |
| Rooms:           | 7                    | $\checkmark$ | Construct/Siding:                                                    | Vinyl Siding, Brick |
| Bedrooms:        | 4                    |              | Roof:                                                                | Shingle             |
| Bathrooms:       | 2                    | ~            | <ul> <li>✓ Car Storage:</li> <li>✓ Exterior<br/>Features:</li> </ul> | -                   |
| Half Bathrooms:  | 1                    | /            |                                                                      | Two Car             |
| Square Footage:  | 2,880 Sqft           | V            |                                                                      | Other               |
| Year Built:      | 2024                 |              | FireplaceLocation<br>:                                               | Family Room         |
| Subdivision:     | Half Moon Plantation |              | Dining:                                                              | Other               |
| Listing Type:    | For Sale             |              |                                                                      |                     |
| Property Status: | Active               |              |                                                                      |                     |
| Address Map      |                      | -            |                                                                      |                     |
| Latitude:        | N31° 41' 53.9''      |              |                                                                      |                     |
| Longitude:       | W82° 43' 50.9''      |              |                                                                      |                     |
|                  |                      |              |                                                                      |                     |