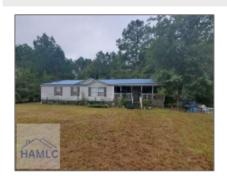

## 1344 Lee Place Road NE, Ludowici, Georgia 31316

2,560 Sqft - 1344 Lee Place Road NE, Ludowici, Long, Georgia, United States 31316

## **Basic Details**

| Price:           | \$175,000     |
|------------------|---------------|
| Lot Size:        | 5.50 Acre     |
| Rooms:           | 7             |
| Bedrooms:        | 3             |
| Bathrooms:       | 2             |
| Half Bathrooms:  | 0             |
| Square Footage:  | 2,560 Sqft    |
| Year Built:      | 1999          |
| Subdivision:     | Veterans Park |
| Listing Type:    | For Sale      |
| Property Status: | Active        |

## Features

| $\sqrt{}$ | Style:                | Modular Home       |
|-----------|-----------------------|--------------------|
| $\sqrt{}$ | Construct/Siding:     | Vinyl Siding       |
| $\sqrt{}$ | Roof:                 | Metal              |
| $\sqrt{}$ | Exterior<br>Features: | Storage            |
| $\sqrt{}$ | Fence:                | Chain Link         |
| $\sqrt{}$ | Dining:               | Formal Dining Room |
|           |                       |                    |