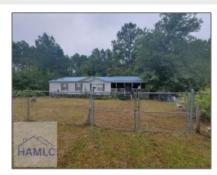

## 1344 Lee Place Road NE, Ludowici, Georgia 31316

2,560 Sqft - 1344 Lee Place Road NE, Ludowici, Long, Georgia, United States 31316

## **Basic Details**

| Price:           | \$175,000     |
|------------------|---------------|
| Lot Size:        | 5.50 Acre     |
| Rooms:           | 7             |
| Bedrooms:        | 3             |
| Bathrooms:       | 2             |
| Half Bathrooms:  | 0             |
| Square Footage:  | 2,560 Sqft    |
| Year Built:      | 1999          |
| Subdivision:     | Veterans Park |
| Listing Type:    | For Sale      |
| Property Status: | Active        |

## Features

| $\sqrt{}$ | Style:                | Modular Home       |
|-----------|-----------------------|--------------------|
| $\sqrt{}$ | Construct/Siding:     | Vinyl Siding       |
| $\sqrt{}$ | Roof:                 | Metal              |
| $\sqrt{}$ | Exterior<br>Features: | Storage            |
| $\sqrt{}$ | Fence:                | Chain Link         |
| $\sqrt{}$ | Dining:               | Formal Dining Room |
|           |                       |                    |