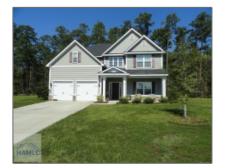

## 179 Flemington Oaks Drive, Hinesville, Liberty, Georgia, United States

2,645 Sqft - 179 Flemington Oaks Drive, Hinesville, Liberty, Georgia, United States 31313

| Basic Details    |                 | Features                                                                            |
|------------------|-----------------|-------------------------------------------------------------------------------------|
| Price:           | \$383,000       | √ Style: Two Story, A-frame                                                         |
| Lot Size:        | 0.70 Acre       | √ Construct/Siding: Vinyl Siding                                                    |
| Rooms:           | 10              | √ Roof: Shingle                                                                     |
| Bedrooms:        | 5               |                                                                                     |
| Bathrooms:       | 3               | <ul> <li>✓ Car Storage:</li> <li>Garage Door Opener, Two<br/>Car, Garage</li> </ul> |
| Half Bathrooms:  | 0               | ✓ Exterior See Remarks, Other                                                       |
| Square Footage:  | 2,645 Sqft      | Features:                                                                           |
| Year Built:      | 2019            | :                                                                                   |
| Subdivision:     | Flemington Oaks | ✓ Dining: Eat-in Kitchen, Formal Dining Room                                        |
| Listing Type:    | For Sale        |                                                                                     |
| Property Status: | Active          |                                                                                     |
| Address Map      |                 | -                                                                                   |
| Latitude:        | N31° 52' 29.7'' |                                                                                     |
| Longitude:       | W82° 25' 38.2'' |                                                                                     |