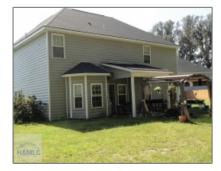

## 179 Flemington Oaks Drive, Hinesville, Liberty, Georgia, United States

2,645 Sqft - 179 Flemington Oaks Drive, Hinesville, Liberty, Georgia, United States 31313

| Basic Details    |                 | Features                                                                            |
|------------------|-----------------|-------------------------------------------------------------------------------------|
| Price:           | \$383,000       | √ Style: Two Story, A-frame                                                         |
| Lot Size:        | 0.70 Acre       | √ Construct/Siding: Vinyl Siding                                                    |
| Rooms:           | 10              | √ Roof: Shingle                                                                     |
| Bedrooms:        | 5               |                                                                                     |
| Bathrooms:       | 3               | <ul> <li>✓ Car Storage:</li> <li>Garage Door Opener, Two<br/>Car, Garage</li> </ul> |
| Half Bathrooms:  | 0               | ✓ Exterior See Remarks, Other                                                       |
| Square Footage:  | 2,645 Sqft      | Features:                                                                           |
| Year Built:      | 2019            | :                                                                                   |
| Subdivision:     | Flemington Oaks | ✓ Dining: Eat-in Kitchen, Formal Dining Room                                        |
| Listing Type:    | For Sale        |                                                                                     |
| Property Status: | Active          |                                                                                     |
| Address Map      |                 | -                                                                                   |
| Latitude:        | N31° 52' 29.7'' |                                                                                     |
| Longitude:       | W82° 25' 38.2'' |                                                                                     |