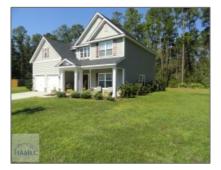

## 179 Flemington Oaks Drive, Hinesville, Liberty, Georgia, United States

2,645 Sqft - 179 Flemington Oaks Drive, Hinesville, Liberty, Georgia, United States 31313

| Basic Details    |                 | Features                                                                            |
|------------------|-----------------|-------------------------------------------------------------------------------------|
| Price:           | \$383,000       | √ Style: Two Story, A-frame                                                         |
| Lot Size:        | 0.70 Acre       | √ Construct/Siding: Vinyl Siding                                                    |
| Rooms:           | 10              | √ Roof: Shingle                                                                     |
| Bedrooms:        | 5               |                                                                                     |
| Bathrooms:       | 3               | <ul> <li>✓ Car Storage:</li> <li>Garage Door Opener, Two<br/>Car, Garage</li> </ul> |
| Half Bathrooms:  | 0               | ✓ Exterior See Remarks, Other                                                       |
| Square Footage:  | 2,645 Sqft      | Features:                                                                           |
| Year Built:      | 2019            | :                                                                                   |
| Subdivision:     | Flemington Oaks | ✓ Dining: Eat-in Kitchen, Formal Dining Room                                        |
| Listing Type:    | For Sale        |                                                                                     |
| Property Status: | Active          |                                                                                     |
| Address Map      |                 | -                                                                                   |
| Latitude:        | N31° 52' 29.7'' |                                                                                     |
| Longitude:       | W82° 25' 38.2'' |                                                                                     |