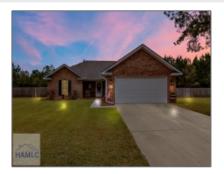

308 Mill Pond Lane SE, Ludowici, Long, Georgia, United States 31316 1,410 Sqft - 308 Mill Pond Lane SE, Ludowici, Long, Georgia, United States 31316

| Basic Details    |                   | Fea          | tures             |                              |
|------------------|-------------------|--------------|-------------------|------------------------------|
| Price:           | \$248,000         | $\checkmark$ | Style:            | Ranch                        |
| Lot Size:        | 1.50 Acre         |              | Construct/Siding: | Brick                        |
| Rooms:           | 8                 | ~            | Roof:             |                              |
| Bedrooms:        | 3                 | /            | Car Storage:      | Shingle                      |
| Bathrooms:       | 2                 | V            | Cal Storage:      | Attached, Two Car,<br>Garage |
| Half Bathrooms:  | 0                 | $\checkmark$ | Fence:            | Privacy, Back Yard           |
| Square Footage:  | 1,410 Sqft        |              | Dining:           | Eat-in Kitchen               |
| Year Built:      | 2009              |              |                   |                              |
| Subdivision:     | Mill Pond         |              |                   |                              |
| Listing Type:    | For Sale          |              |                   |                              |
| Property Status: | Active Contingent |              |                   |                              |
| Address Map      |                   | -            |                   |                              |
| Latitude:        | N31° 42' 52''     |              |                   |                              |
| Longitude:       | W82° 16' 51''     |              |                   |                              |
|                  |                   |              |                   |                              |