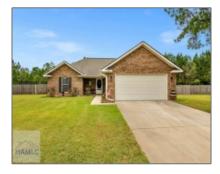

308 Mill Pond Lane SE, Ludowici, Long, Georgia, United States 31316 1,410 Sqft - 308 Mill Pond Lane SE, Ludowici, Long, Georgia, United States 31316

| Basic Details    |                   | Fea          | tures             |                              |
|------------------|-------------------|--------------|-------------------|------------------------------|
| Price:           | \$248,000         | $\checkmark$ | Style:            | Ranch                        |
| Lot Size:        | 1.50 Acre         |              | Construct/Siding: | Brick                        |
| Rooms:           | 8                 | ~            | Roof:             |                              |
| Bedrooms:        | 3                 | /            | Car Storage:      | Shingle                      |
| Bathrooms:       | 2                 | V            | Cal Storage:      | Attached, Two Car,<br>Garage |
| Half Bathrooms:  | 0                 | $\checkmark$ | Fence:            | Privacy, Back Yard           |
| Square Footage:  | 1,410 Sqft        |              | Dining:           | Eat-in Kitchen               |
| Year Built:      | 2009              |              |                   |                              |
| Subdivision:     | Mill Pond         |              |                   |                              |
| Listing Type:    | For Sale          |              |                   |                              |
| Property Status: | Active Contingent |              |                   |                              |
| Address Map      |                   | -            |                   |                              |
| Latitude:        | N31° 42' 52''     |              |                   |                              |
| Longitude:       | W82° 16' 51''     |              |                   |                              |
|                  |                   |              |                   |                              |