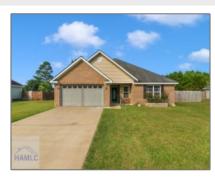

## 357 Deloach Road NE, Ludowici, Long, Georgia, United States 31316

1,612 Sqft - 357 Deloach Road NE, Ludowici, Long, Georgia, United States 31316

| Basic |  |  |
|-------|--|--|
|       |  |  |
|       |  |  |
|       |  |  |

## Price: \$265,000 Lot Size: 0.82 Acre Rooms: 9 4 Bedrooms: Bathrooms: 2 0 Half Bathrooms: Square Footage: 1,612 Sqft Year Built: 2009 Subdivision: Crawford For Sale Listing Type:

**Active Contingent** 

## Features

| $\sqrt{}$ | Style:            | Ranch                        |
|-----------|-------------------|------------------------------|
| $\sqrt{}$ | Construct/Siding: | Vinyl Siding, Brick          |
| $\sqrt{}$ | Roof:             | Shingle                      |
| $\sqrt{}$ | Car Storage:      | Attached, Two Car,<br>Garage |
| $\sqrt{}$ | Fence:            | Privacy, Back Yard           |
| $\sqrt{}$ | Dining:           | Eat-in Kitchen               |
|           |                   |                              |