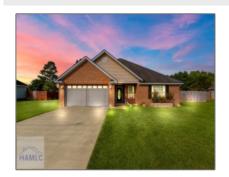

## 357 Deloach Road NE, Ludowici, Long, Georgia, United States 31316

1,612 Sqft - 357 Deloach Road NE, Ludowici, Long, Georgia, United States 31316

| Basic |  |  |
|-------|--|--|
|       |  |  |
|       |  |  |
|       |  |  |

## Price: \$265,000 Lot Size: 0.82 Acre Rooms: 9 4 Bedrooms: Bathrooms: 2 0 Half Bathrooms: Square Footage: 1,612 Sqft Year Built: 2009 Subdivision: Crawford For Sale Listing Type:

**Active Contingent** 

## Features

| $\sqrt{}$ | Style:            | Ranch                        |
|-----------|-------------------|------------------------------|
| $\sqrt{}$ | Construct/Siding: | Vinyl Siding, Brick          |
| $\sqrt{}$ | Roof:             | Shingle                      |
| $\sqrt{}$ | Car Storage:      | Attached, Two Car,<br>Garage |
| $\sqrt{}$ | Fence:            | Privacy, Back Yard           |
| $\sqrt{}$ | Dining:           | Eat-in Kitchen               |
|           |                   |                              |