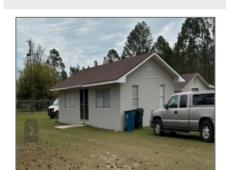

# 488 Woodsbridge Road, Jesup, Wayne, Georgia, United States 31545

960 Sqft - 488 Woodsbridge Road, Jesup, Wayne, Georgia, United States 31545

#### **Basic Details**

| Basic Betails   |                   |  |
|-----------------|-------------------|--|
| Price:          | \$195,000         |  |
| Lot Size:       | 2.31 Acre         |  |
| Rooms:          | 5                 |  |
| Bedrooms:       | 1                 |  |
| Bathrooms:      | 1                 |  |
| Half Bathrooms: | 1                 |  |
| Square Footage: | 960 Sqft          |  |
| Year Built:     | 1984              |  |
| Subdivision:    | NONE              |  |
| Listing Type:   | For Sale          |  |
| High School:    | Wayne County High |  |
|                 |                   |  |

### **Features**

| Style:            | Ranch                   |
|-------------------|-------------------------|
| Construct/Siding: | Brick                   |
| Roof:             | Asbestos Shingle, Metal |
| Car Storage:      | Other                   |
| Fence:            | Chain Link              |
| Dining:           | Eat-in Kitchen          |