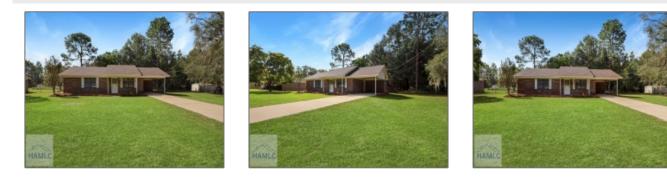

## 322 Gray Drive, Jesup, Georgia 31545

1,120 Sqft - 322 Gray Drive, Jesup, Wayne, Georgia, United States 31545

| Basic Details    |                 | Features                                     |
|------------------|-----------------|----------------------------------------------|
| Price:           | \$179,900       | $\checkmark$ Style: One Story                |
| Rooms:           | 5               | $\checkmark$ Construct/Siding: Brick         |
| Bedrooms:        | 3               |                                              |
| Bathrooms:       | 1               |                                              |
| Half Bathrooms:  | 1               | ✓ Car Storage: Carport                       |
| Square Footage:  | 1,120 Sqft      | ✓ Exterior See Remarks   Features: Features: |
| Year Built:      | 1983            | √ Dining: Eat-in Kitchen                     |
| Subdivision:     | NONE            |                                              |
| Listing Type:    | For Sale        |                                              |
| Property Status: | Active          |                                              |
| Address Map      |                 | -                                            |
| Latitude:        | N31° 40' 32.7'' |                                              |
| Longitude:       | W82° 7' 11.2''  |                                              |