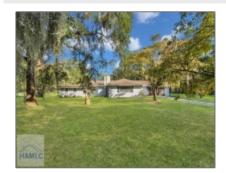

## 356 Lake Drive, Midway, Liberty, Georgia, United States 31313

2,455 Sqft - 356 Lake Drive, Midway, Liberty, Georgia, United States 31313

| Basi | . С Т | , | uui. | LO |
|------|-------|---|------|----|

| Price:           | \$300,000         |
|------------------|-------------------|
| Rooms:           | 7                 |
| Bedrooms:        | 4                 |
| Bathrooms:       | 3                 |
| Half Bathrooms:  | 0                 |
| Square Footage:  | 2,455 Sqft        |
| Year Built:      | 1971              |
| Subdivision:     | Lake George       |
| Listing Type:    | For Sale          |
| Property Status: | Active Contingent |