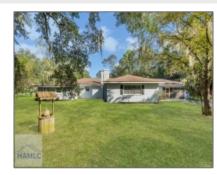

## 356 Lake Drive, Midway, Liberty, Georgia, United States 31313

2,455 Sqft - 356 Lake Drive, Midway, Liberty, Georgia, United States 31313

| Basi | . С Т | , | uui. | LO |
|------|-------|---|------|----|

| Price:           | \$300,000         |
|------------------|-------------------|
| Rooms:           | 7                 |
| Bedrooms:        | 4                 |
| Bathrooms:       | 3                 |
| Half Bathrooms:  | 0                 |
| Square Footage:  | 2,455 Sqft        |
| Year Built:      | 1971              |
| Subdivision:     | Lake George       |
| Listing Type:    | For Sale          |
| Property Status: | Active Contingent |