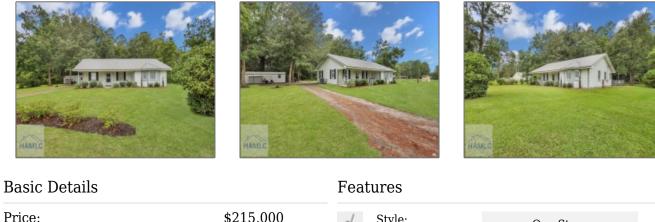

## 41 Lady Bug Road, Jesup, Georgia 31545

1,456 Sqft - 41 Lady Bug Road, Jesup, Wayne, Georgia, United States 31545

| Price:             | \$215,000                |              | Style:                | One Story            |
|--------------------|--------------------------|--------------|-----------------------|----------------------|
| Rooms:             | 7                        |              | Construct/Siding:     | Wood Siding          |
| Bedrooms:          | 3                        |              | Roof:                 | Metal                |
| Bathrooms:         | 2                        | _/           | Car Storage:          |                      |
| Half Bathrooms:    | 0                        | v (          |                       | Parking Pad          |
| Square Footage:    | 1,456 Sqft               | $\checkmark$ | Exterior<br>Features: | Outbuilding(s)       |
| Year Built:        | 1996                     | $\checkmark$ | Dining:               | Dining/kitchen Combo |
| Subdivision:       | No Subdivision           |              |                       |                      |
| Listing Type:      | For Sale                 |              |                       |                      |
| Elementary School: | James E Bacon            |              |                       |                      |
| Middle School:     | Martha Puckett<br>Middle |              |                       |                      |
| High School:       | Wayne County High        |              |                       |                      |
| Property Status:   | Active                   |              |                       |                      |
| Address Map        |                          | -            |                       |                      |
| Latitude:          | N31° 35' 36.7''          |              |                       |                      |
| Longitude:         | W82° 2' 53.6''           |              |                       |                      |