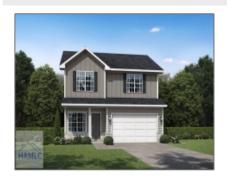

## 164 Doctor's Creek Road NE, Ludowici, Georgia 31316

2,065 Sqft - 164 Doctor's Creek Road NE, Ludowici, Long, Georgia, United States 31316

| asic |  |  |
|------|--|--|
|      |  |  |
|      |  |  |
|      |  |  |

| Price:             | \$292,425                     |  |
|--------------------|-------------------------------|--|
| Lot Size:          | 2.64 Acre                     |  |
| Rooms:             | 10                            |  |
| Bedrooms:          | 4                             |  |
| Bathrooms:         | 2                             |  |
| Half Bathrooms:    | 1                             |  |
| Square Footage:    | 2,065 Sqft                    |  |
| Year Built:        | 2024                          |  |
| Subdivision:       | Doctor's Creek<br>Subdivision |  |
| Listing Type:      | For Sale                      |  |
| Elementary School: | Long County                   |  |
| Middle School:     | Long County Middle            |  |
| High School:       | Long County High              |  |
| Property Status:   | Active                        |  |
| Address Man        |                               |  |

## Features

| $\sqrt{}$ | Style:                | Two Story, Traditional       |
|-----------|-----------------------|------------------------------|
| $\sqrt{}$ | Construct/Siding:     | Vinyl Siding                 |
| $\sqrt{}$ | Roof:                 | Shingle                      |
| $\sqrt{}$ | Car Storage:          | Attached, Two Car,<br>Garage |
| $\sqrt{}$ | Exterior<br>Features: | See Remarks, Other           |
| $\sqrt{}$ | FireplaceLocation :   | Family Room, Electric        |
| $\sqrt{}$ | Dining:               | Dining/kitchen Combo         |