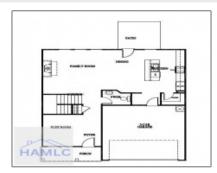

| Price:             | \$292,425                     |  |
|--------------------|-------------------------------|--|
| Lot Size:          | 2.64 Acre                     |  |
| Rooms:             | 10                            |  |
| Bedrooms:          | 4                             |  |
| Bathrooms:         | 2                             |  |
| Half Bathrooms:    | 1                             |  |
| Square Footage:    | 2,065 Sqft                    |  |
| Year Built:        | 2024                          |  |
| Subdivision:       | Doctor's Creek<br>Subdivision |  |
| Listing Type:      | For Sale                      |  |
| Elementary School: | Long County                   |  |
| Middle School:     | Long County Middle            |  |
| High School:       | Long County High              |  |
| Property Status:   | Active                        |  |
| Address Man        |                               |  |

## Features

| $\sqrt{}$ | Style:                | Two Story, Traditional       |
|-----------|-----------------------|------------------------------|
| $\sqrt{}$ | Construct/Siding:     | Vinyl Siding                 |
| $\sqrt{}$ | Roof:                 | Shingle                      |
| $\sqrt{}$ | Car Storage:          | Attached, Two Car,<br>Garage |
| $\sqrt{}$ | Exterior<br>Features: | See Remarks, Other           |
| $\sqrt{}$ | FireplaceLocation :   | Family Room, Electric        |
| $\sqrt{}$ | Dining:               | Dining/kitchen Combo         |