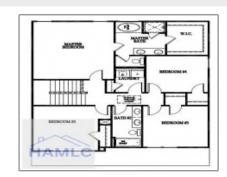

| Price:             | \$292,425                     |  |
|--------------------|-------------------------------|--|
| Lot Size:          | 2.64 Acre                     |  |
| Rooms:             | 10                            |  |
| Bedrooms:          | 4                             |  |
| Bathrooms:         | 2                             |  |
| Half Bathrooms:    | 1                             |  |
| Square Footage:    | 2,065 Sqft                    |  |
| Year Built:        | 2024                          |  |
| Subdivision:       | Doctor's Creek<br>Subdivision |  |
| Listing Type:      | For Sale                      |  |
| Elementary School: | Long County                   |  |
| Middle School:     | Long County Middle            |  |
| High School:       | Long County High              |  |
| Property Status:   | Active                        |  |
| Address Man        |                               |  |

## Features

| $\sqrt{}$ | Style:                | Two Story, Traditional       |
|-----------|-----------------------|------------------------------|
| $\sqrt{}$ | Construct/Siding:     | Vinyl Siding                 |
| $\sqrt{}$ | Roof:                 | Shingle                      |
| $\sqrt{}$ | Car Storage:          | Attached, Two Car,<br>Garage |
| $\sqrt{}$ | Exterior<br>Features: | See Remarks, Other           |
| $\sqrt{}$ | FireplaceLocation :   | Family Room, Electric        |
| $\sqrt{}$ | Dining:               | Dining/kitchen Combo         |