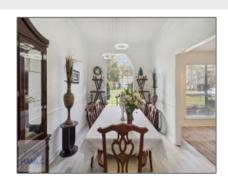

## Features

| $\checkmark$ | Style:                | Ranch                                 |
|--------------|-----------------------|---------------------------------------|
| $\checkmark$ | Construct/Siding:     | Brick                                 |
| √            | Roof:                 | Shingle                               |
| √            | Car Storage:          | Parking Spaces, Attached,<br>Garage   |
| $\checkmark$ | Exterior<br>Features: | Storage                               |
| $\sqrt{}$    | Fence:                | Privacy                               |
| $\sqrt{}$    | FireplaceLocation :   | Family Room                           |
| $\checkmark$ | Dining:               | Eat-in Kitchen, Formal<br>Dining Room |