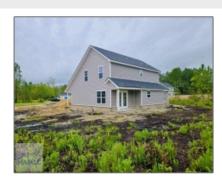

## 135 Cardinal Lane, Jesup, Georgia 31545

1,853 Sqft - 135 Cardinal Lane, Jesup, Wayne, Georgia, United States 31545

| Basic |  |  |
|-------|--|--|
|       |  |  |
|       |  |  |
|       |  |  |

| Price:          | \$291,000                |
|-----------------|--------------------------|
| Rooms:          | 7                        |
| Bedrooms:       | 4                        |
| Bathrooms:      | 2                        |
| Half Bathrooms: | 1                        |
| Square Footage: | 1,853 Sqft               |
| Year Built:     | 2024                     |
| Subdivision:    | Woodsedge<br>Subdivision |
| Listing Type:   | For Sale                 |
|                 |                          |