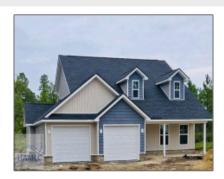

## 135 Cardinal Lane, Jesup, Georgia 31545

1,853 Sqft - 135 Cardinal Lane, Jesup, Wayne, Georgia, United States 31545

| Basic |  |  |
|-------|--|--|
|       |  |  |
|       |  |  |
|       |  |  |

| Price:          | \$291,000                |
|-----------------|--------------------------|
| Rooms:          | 7                        |
| Bedrooms:       | 4                        |
| Bathrooms:      | 2                        |
| Half Bathrooms: | 1                        |
| Square Footage: | 1,853 Sqft               |
| Year Built:     | 2024                     |
| Subdivision:    | Woodsedge<br>Subdivision |
| Listing Type:   | For Sale                 |
|                 |                          |