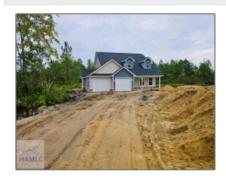

## 135 Cardinal Lane, Jesup, Georgia 31545

1,853 Sqft - 135 Cardinal Lane, Jesup, Wayne, Georgia, United States 31545

| Basic |  |  |
|-------|--|--|
|       |  |  |
|       |  |  |
|       |  |  |

| Price:          | \$291,000                |
|-----------------|--------------------------|
| Rooms:          | 7                        |
| Bedrooms:       | 4                        |
| Bathrooms:      | 2                        |
| Half Bathrooms: | 1                        |
| Square Footage: | 1,853 Sqft               |
| Year Built:     | 2024                     |
| Subdivision:    | Woodsedge<br>Subdivision |
| Listing Type:   | For Sale                 |
|                 |                          |