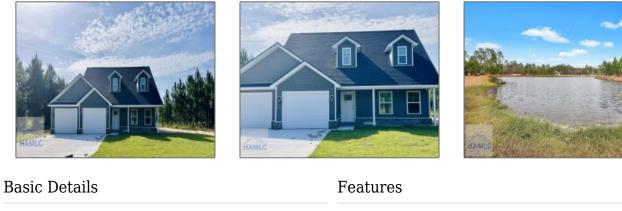

## 67 Huckaberry Lane, Jesup, Georgia 31545 1,705 Sqft - 67 Huckaberry Lane, Jesup, Wayne, Georgia, United States 31545

| Price:             | \$289,900                | $\checkmark$ | Style:                                           | Two Story, Traditional          |
|--------------------|--------------------------|--------------|--------------------------------------------------|---------------------------------|
| Rooms:             | 7                        |              | Construct/Siding:                                | Vinyl Siding, Shake Siding      |
| Bedrooms:          | 4                        |              | Roof:                                            | Pitched, Shingle                |
| Bathrooms:         | 2                        | 1            | Car Storage:<br>Exterior<br>Features:<br>Dining: |                                 |
| Half Bathrooms:    | 1                        | $\checkmark$ |                                                  | Two Car, Garage, Parking<br>Pad |
| Square Footage:    | 1,705 Sqft               |              |                                                  | Columns, See Remarks            |
| Year Built:        | 2024                     | _/           |                                                  |                                 |
| Subdivision:       | Woodsedge<br>Subdivision | V            | Dining.                                          | Formal Dining Room              |
| Listing Type:      | For Sale                 |              |                                                  |                                 |
| Elementary School: | Odum Elementary          |              |                                                  |                                 |
| Middle School:     | Martha Puckett<br>Middle |              |                                                  |                                 |
| High School:       | Wayne County High        |              |                                                  |                                 |
| Property Status:   | Active                   |              |                                                  |                                 |
| Address Map        |                          | -            |                                                  |                                 |
| Latitude:          | N31° 44' 44''            |              |                                                  |                                 |
| Longitude:         | W83° 59' 59.2''          |              |                                                  |                                 |
|                    |                          |              |                                                  |                                 |