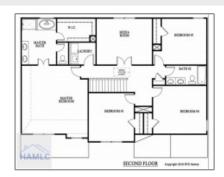

## **Basic Details**

| Price:             | \$364,625                     |  |
|--------------------|-------------------------------|--|
| Lot Size:          | 2.69 Acre                     |  |
| Rooms:             | 11                            |  |
| Bedrooms:          | 5                             |  |
| Bathrooms:         | 3                             |  |
| Half Bathrooms:    | 0                             |  |
| Square Footage:    | 2,870 Sqft                    |  |
| Year Built:        | 2024                          |  |
| Subdivision:       | Doctor's Creek<br>Subdivision |  |
| Listing Type:      | For Sale                      |  |
| Elementary School: | Long County                   |  |
| Middle School:     | Long County Middle            |  |
| High School:       | Long County High              |  |
| Property Status:   | Active                        |  |
| Address Man        |                               |  |