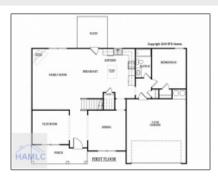

## **Basic Details**

| Price:             | \$364,625                     |  |
|--------------------|-------------------------------|--|
| Lot Size:          | 2.69 Acre                     |  |
| Rooms:             | 11                            |  |
| Bedrooms:          | 5                             |  |
| Bathrooms:         | 3                             |  |
| Half Bathrooms:    | 0                             |  |
| Square Footage:    | 2,870 Sqft                    |  |
| Year Built:        | 2024                          |  |
| Subdivision:       | Doctor's Creek<br>Subdivision |  |
| Listing Type:      | For Sale                      |  |
| Elementary School: | Long County                   |  |
| Middle School:     | Long County Middle            |  |
| High School:       | Long County High              |  |
| Property Status:   | Active                        |  |
| Address Man        |                               |  |