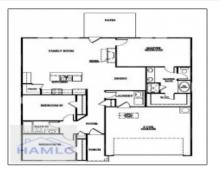

## 183 Doctor's Creek Road NE, Ludowici, Georgia 31316 1,527 Sqft - 183 Doctor's Creek Road NE, Ludowici, Long, Georgia, United States 31316

| Basic Details      |                               | Fea          | tures                                                                          |                                         |
|--------------------|-------------------------------|--------------|--------------------------------------------------------------------------------|-----------------------------------------|
| Price:             | \$269,525                     | $\checkmark$ | Style:                                                                         | One Story, Traditional                  |
| Lot Size:          | 0.67 Acre                     |              | Construct/Siding:<br>Roof:<br>Car Storage:<br>Exterior<br>Features:<br>Dining: | Vinyl Siding, Brick                     |
| Rooms:             | 10                            |              |                                                                                | Shingle                                 |
| Bedrooms:          | 3                             | ~            |                                                                                | Attached, Two Car,<br>Garage            |
| Bathrooms:         | 2                             |              |                                                                                |                                         |
| Half Bathrooms:    | 0                             |              |                                                                                | See Remarks, Other                      |
| Square Footage:    | 1,527 Sqft                    |              |                                                                                | Dining/kitchen Combo,<br>Eat-in Kitchen |
| Year Built:        | 2024                          |              |                                                                                |                                         |
| Subdivision:       | Doctor's Creek<br>Subdivision |              |                                                                                |                                         |
| Listing Type:      | For Sale                      |              |                                                                                |                                         |
| Elementary School: | Long County                   |              |                                                                                |                                         |
| Middle School:     | Long County Middle            |              |                                                                                |                                         |
| High School:       | Long County High              |              |                                                                                |                                         |
| Property Status:   | Active                        |              |                                                                                |                                         |
| Address Map        |                               | -            |                                                                                |                                         |
| Latitude:          | N31° 47' 45.1''               |              |                                                                                |                                         |
| Longitude:         | W82° 19' 27.8''               |              |                                                                                |                                         |
|                    |                               |              |                                                                                |                                         |