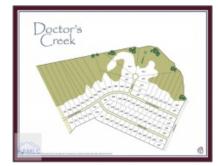

## 183 Doctor's Creek Road NE, Ludowici, Georgia 31316 1,527 Sqft - 183 Doctor's Creek Road NE, Ludowici, Long, Georgia, United States 31316

| Basic Details      |                               | Fea          | tures                                                                          |                                         |
|--------------------|-------------------------------|--------------|--------------------------------------------------------------------------------|-----------------------------------------|
| Price:             | \$269,525                     | $\checkmark$ | Style:                                                                         | One Story, Traditional                  |
| Lot Size:          | 0.67 Acre                     |              | Construct/Siding:<br>Roof:<br>Car Storage:<br>Exterior<br>Features:<br>Dining: | Vinyl Siding, Brick                     |
| Rooms:             | 10                            |              |                                                                                | Shingle                                 |
| Bedrooms:          | 3                             | ~            |                                                                                | Attached, Two Car,<br>Garage            |
| Bathrooms:         | 2                             |              |                                                                                |                                         |
| Half Bathrooms:    | 0                             |              |                                                                                | See Remarks, Other                      |
| Square Footage:    | 1,527 Sqft                    |              |                                                                                | Dining/kitchen Combo,<br>Eat-in Kitchen |
| Year Built:        | 2024                          |              |                                                                                |                                         |
| Subdivision:       | Doctor's Creek<br>Subdivision |              |                                                                                |                                         |
| Listing Type:      | For Sale                      |              |                                                                                |                                         |
| Elementary School: | Long County                   |              |                                                                                |                                         |
| Middle School:     | Long County Middle            |              |                                                                                |                                         |
| High School:       | Long County High              |              |                                                                                |                                         |
| Property Status:   | Active                        |              |                                                                                |                                         |
| Address Map        |                               | -            |                                                                                |                                         |
| Latitude:          | N31° 47' 45.1''               |              |                                                                                |                                         |
| Longitude:         | W82° 19' 27.8''               |              |                                                                                |                                         |
|                    |                               |              |                                                                                |                                         |