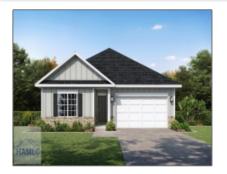

## 183 Doctor's Creek Road NE, Ludowici, Georgia 31316 1,527 Sqft - 183 Doctor's Creek Road NE, Ludowici, Long, Georgia, United States 31316

| Basic Details      |                               | Fea          | tures                                                                          |                                         |
|--------------------|-------------------------------|--------------|--------------------------------------------------------------------------------|-----------------------------------------|
| Price:             | \$269,525                     | $\checkmark$ | Style:                                                                         | One Story, Traditional                  |
| Lot Size:          | 0.67 Acre                     |              | Construct/Siding:<br>Roof:<br>Car Storage:<br>Exterior<br>Features:<br>Dining: | Vinyl Siding, Brick                     |
| Rooms:             | 10                            |              |                                                                                | Shingle                                 |
| Bedrooms:          | 3                             | ~            |                                                                                | Attached, Two Car,<br>Garage            |
| Bathrooms:         | 2                             |              |                                                                                |                                         |
| Half Bathrooms:    | 0                             |              |                                                                                | See Remarks, Other                      |
| Square Footage:    | 1,527 Sqft                    |              |                                                                                | Dining/kitchen Combo,<br>Eat-in Kitchen |
| Year Built:        | 2024                          |              |                                                                                |                                         |
| Subdivision:       | Doctor's Creek<br>Subdivision |              |                                                                                |                                         |
| Listing Type:      | For Sale                      |              |                                                                                |                                         |
| Elementary School: | Long County                   |              |                                                                                |                                         |
| Middle School:     | Long County Middle            |              |                                                                                |                                         |
| High School:       | Long County High              |              |                                                                                |                                         |
| Property Status:   | Active                        |              |                                                                                |                                         |
| Address Map        |                               | -            |                                                                                |                                         |
| Latitude:          | N31° 47' 45.1''               |              |                                                                                |                                         |
| Longitude:         | W82° 19' 27.8''               |              |                                                                                |                                         |
|                    |                               |              |                                                                                |                                         |