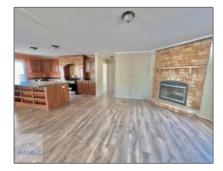

## 560 Margaret Road, Hinesville, Liberty, Georgia, United States 31313

## Features

| Price:             | \$249,981                   |              | Style:                |
|--------------------|-----------------------------|--------------|-----------------------|
| Lot Size:          | 1.21 Acre                   |              | Construct/Siding:     |
| Rooms:             | 9                           | 2/           | Roof:                 |
| Bedrooms:          | 4                           | v<br>/       |                       |
| Bathrooms:         | 2                           | V            | Car Storage:          |
| Half Bathrooms:    | 0                           |              | Exterior<br>Features: |
| Square Footage:    | 2,560 Sqft                  |              | Fence:                |
| Year Built:        | 2008                        | $\checkmark$ | FireplaceLocation     |
| Subdivision:       | Margaret Place              |              | Dining:               |
| Listing Type:      | For Sale                    |              |                       |
| Elementary School: | Taylors Creek<br>Elementary |              |                       |
| Middle School:     | Lewis Frasier Middle        |              |                       |
| High School:       | Bradwell Institute          |              |                       |
| Property Status:   | Active                      |              |                       |
| Address Map        |                             | -            |                       |
| Latitude:          | N31° 52' 11.7''             |              |                       |
| Longitude:         | W82° 16' 5.3''              |              |                       |