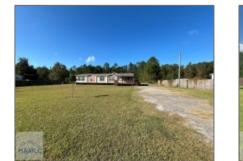

## 560 Margaret Road, Hinesville, Liberty, Georgia, United States 31313

## Features

| Price:             | \$249,981                   |              | Style:                |
|--------------------|-----------------------------|--------------|-----------------------|
| Lot Size:          | 1.21 Acre                   |              | Construct/Siding:     |
| Rooms:             | 9                           | 2/           | Roof:                 |
| Bedrooms:          | 4                           | v<br>/       |                       |
| Bathrooms:         | 2                           | V            | Car Storage:          |
| Half Bathrooms:    | 0                           |              | Exterior<br>Features: |
| Square Footage:    | 2,560 Sqft                  |              | Fence:                |
| Year Built:        | 2008                        | $\checkmark$ | FireplaceLocation     |
| Subdivision:       | Margaret Place              |              | Dining:               |
| Listing Type:      | For Sale                    |              |                       |
| Elementary School: | Taylors Creek<br>Elementary |              |                       |
| Middle School:     | Lewis Frasier Middle        |              |                       |
| High School:       | Bradwell Institute          |              |                       |
| Property Status:   | Active                      |              |                       |
| Address Map        |                             | -            |                       |
| Latitude:          | N31° 52' 11.7''             |              |                       |
| Longitude:         | W82° 16' 5.3''              |              |                       |