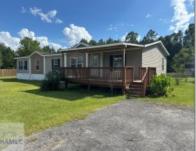

## 560 Margaret Road, Hinesville, Liberty, Georgia, United States 31313

## Features

| Price:             | \$249,981                   |              | Style:                |
|--------------------|-----------------------------|--------------|-----------------------|
| Lot Size:          | 1.21 Acre                   |              | Construct/Siding:     |
| Rooms:             | 9                           | 2/           | Roof:                 |
| Bedrooms:          | 4                           | v<br>/       |                       |
| Bathrooms:         | 2                           | V            | Car Storage:          |
| Half Bathrooms:    | 0                           |              | Exterior<br>Features: |
| Square Footage:    | 2,560 Sqft                  |              | Fence:                |
| Year Built:        | 2008                        | $\checkmark$ | FireplaceLocation     |
| Subdivision:       | Margaret Place              |              | Dining:               |
| Listing Type:      | For Sale                    |              |                       |
| Elementary School: | Taylors Creek<br>Elementary |              |                       |
| Middle School:     | Lewis Frasier Middle        |              |                       |
| High School:       | Bradwell Institute          |              |                       |
| Property Status:   | Active                      |              |                       |
| Address Map        |                             | -            |                       |
| Latitude:          | N31° 52' 11.7''             |              |                       |
| Longitude:         | W82° 16' 5.3''              |              |                       |